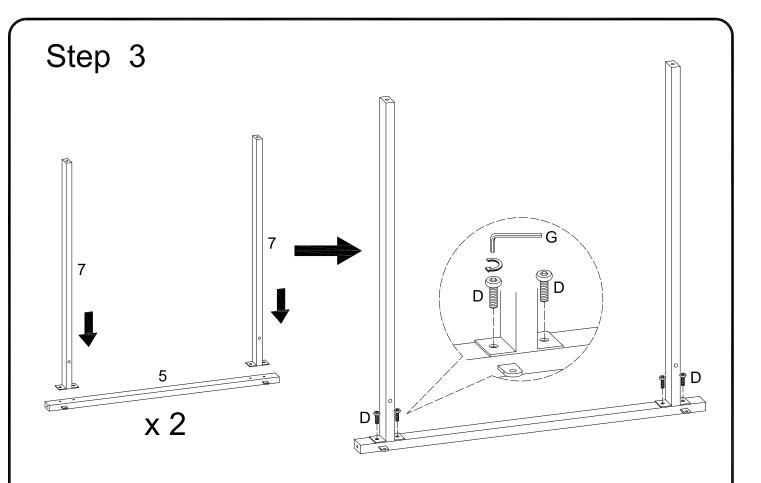

## Step 2

Screw feet (F) into lower crossbars (4).

Attach crossbars (7) to lower crossbar (5) using short bolts (D). Tighten short bolts (D) with wrench (G).

Attach crossbar (4) to crossbars (7) using medium bolts (C). Tighten medium bolts (C) with wrench (G).