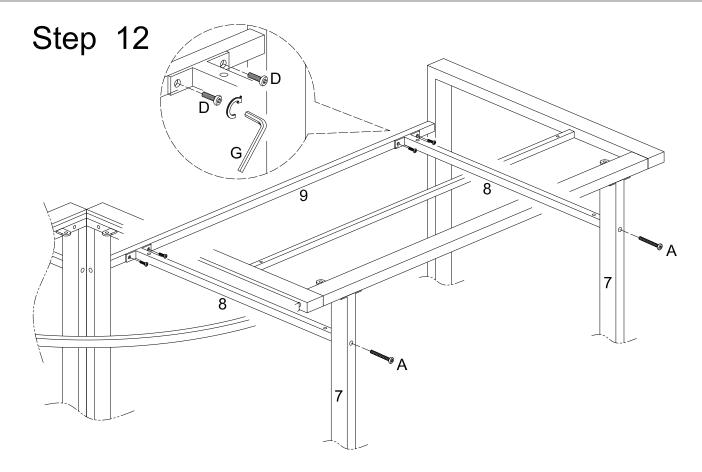

Attach glass support (8) to support bar (9) using short bolts (D). Attach medium crossbar (7) to glass support (8) using long bolts (A). Tighten all bolts with wrench (G).

Attach glass support (8) to support bar (9) using short bolts (D). Attach medium crossbar (7) to glass support (8) using long bolts (A). Tighten all bolts with wrench (G).