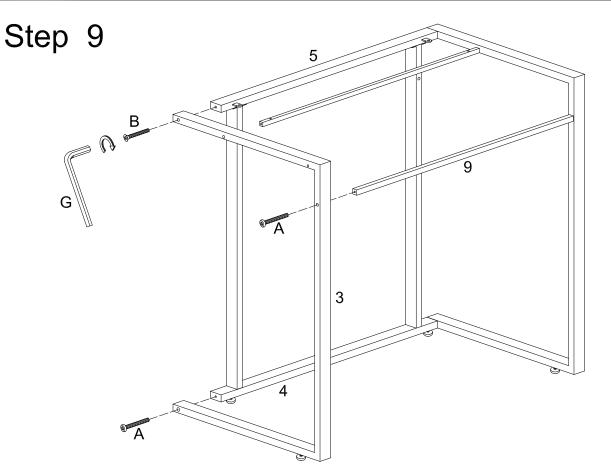

Attach support bar (9) and lower crossbar (4) to leg (3) using long bolts (A). Attach upper crossbar (5) to leg (3) using bolt (B). Tighten all bolts with wrench (G).

Attach leg (3) and crossbar (6) to corner frame (10) using long bolt (A) and bolt (C). Tighten all bolts with wrench (G).