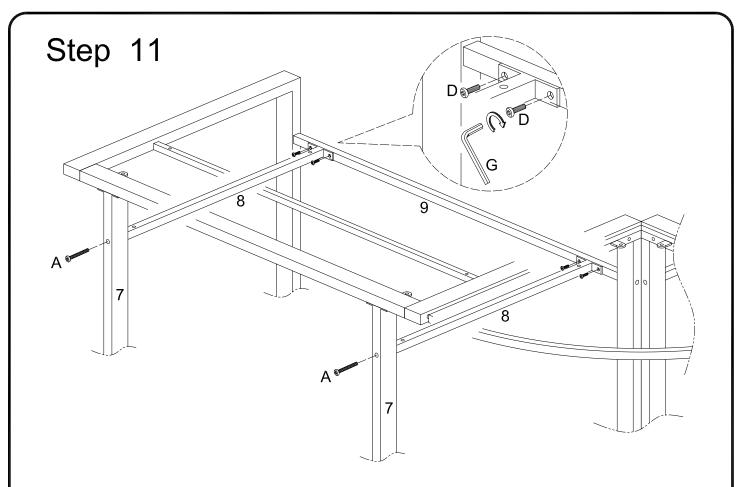

Attach glass support (8) to support bar (9) using short bolts (D). Attach medium crossbar (7) to glass support (8) using long bolts (A). Tighten all bolts with wrench (G).

Attach glass support (8) to support bar (9) using short bolts (D). Attach medium crossbar (7) to glass support (8) using long bolts (A). Tighten all bolts with wrench (G).