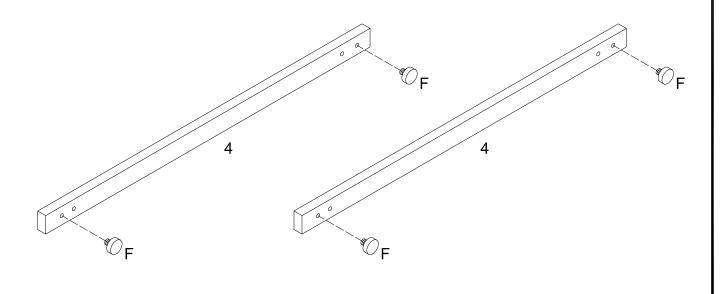

## Step 2

Screw feet (F) into lower crossbars (4).

Attach crossbars (7) to lower crossbar (5) using short bolts (D). Tighten short bolts (D) with wrench (G).

Attach crossbar (4) to crossbars (7) using medium bolts (C). Tighten medium bolts (C) with wrench (G).