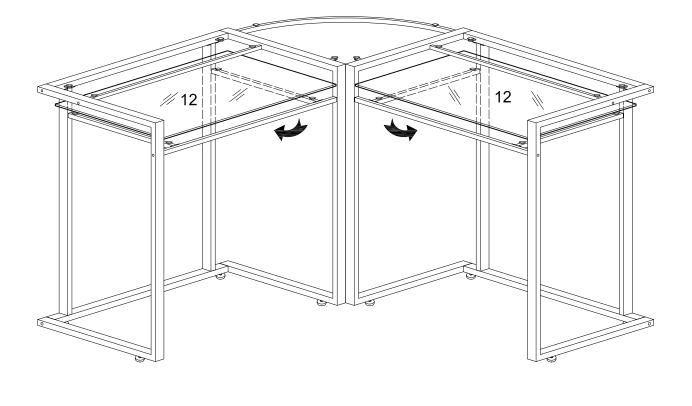

## Step 14

Carefully lay glass (12) into place and gently press on the suction cups to secure.

Carefully lay glass (11) and corner glass (13) into place and gently press on the suction cups to secure.