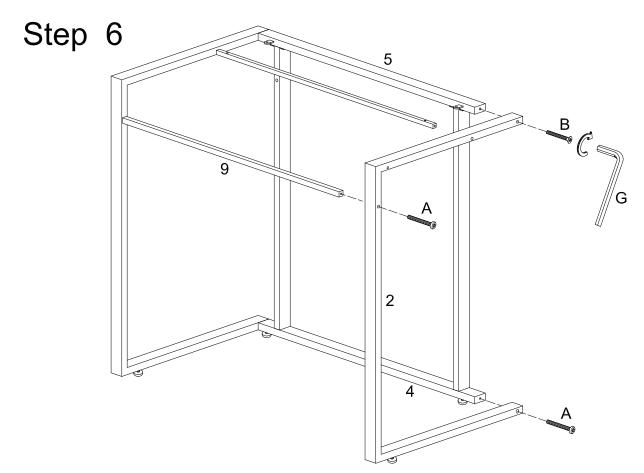

Attach lower crossbar (4), upper crossbar (5) and support bars (6,9) to leg (1) using long bolts (A). Tighten long bolts (A) with wrench (G).

Attach support bar (9) and lower crossbar (4) to leg (2) using long bolts (A). Attach upper crossbar (5) to leg (2) using bolt (B). Tighten all bolts with wrench (G).