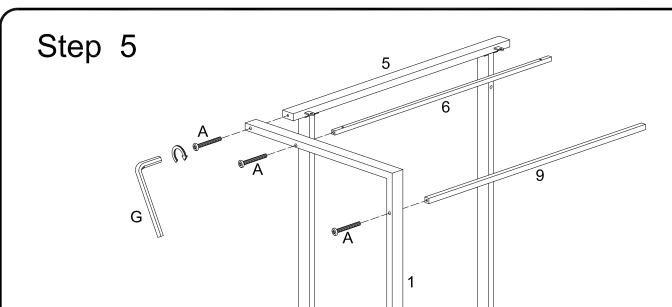

Attach lower crossbar (4), upper crossbar (5) and support bars (6,9) to leg (1) using long bolts (A). Tighten long bolts (A) with wrench (G).

Attach support bar (9) and lower crossbar (4) to leg (2) using long bolts (A). Attach upper crossbar (5) to leg (2) using bolt (B). Tighten all bolts with wrench (G).