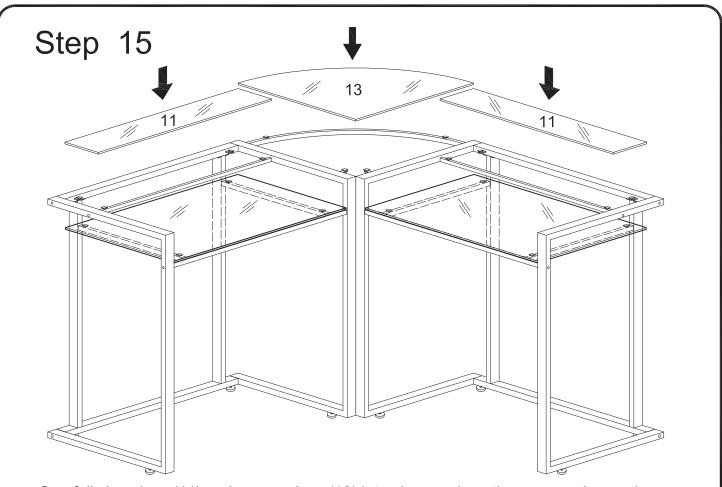

## Step 14

Carefully lay glass (12) into place and gently press on the suction cups to secure.

Carefully lay glass (11) and corner glass (13) into place and gently press on the suction cups to secure.