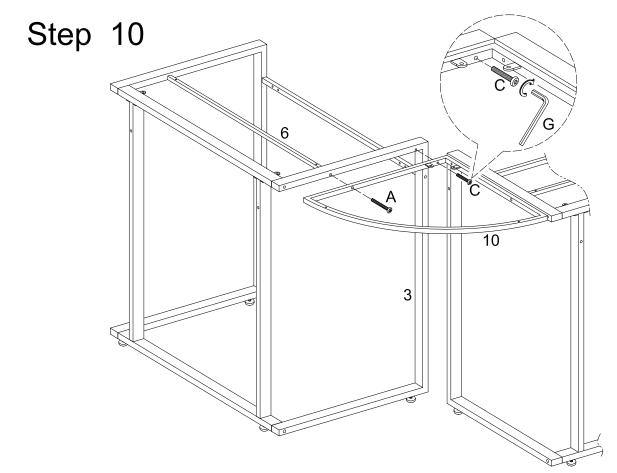

Attach support bar (9) and lower crossbar (4) to leg (3) using long bolts (A). Attach upper crossbar (5) to leg (3) using bolt (B). Tighten all bolts with wrench (G).

Attach leg (3) and crossbar (6) to corner frame (10) using long bolt (A) and bolt (C). Tighten all bolts with wrench (G).