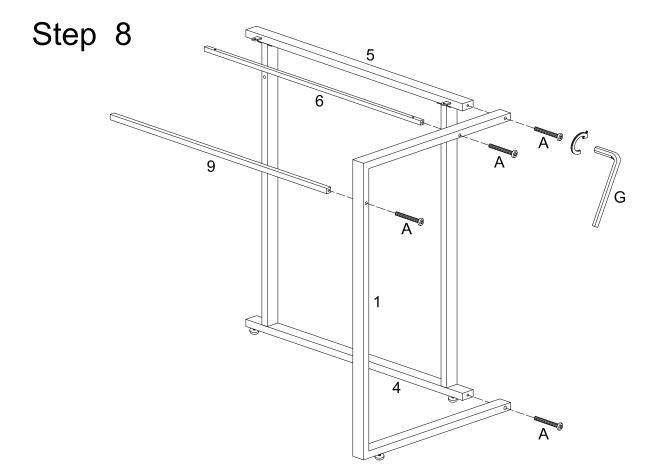

Attach lower crossbar (4), upper crossbar (5) and support bars (6,9) to leg (1) using long bolts (A). Tighten long bolts (A) with wrench (G).

Attach support bar (9) and lower crossbar (4) to leg (2) using long bolts (A). Attach upper crossbar (5) to leg (2) using bolt (B). Tighten all bolts with wrench (G).