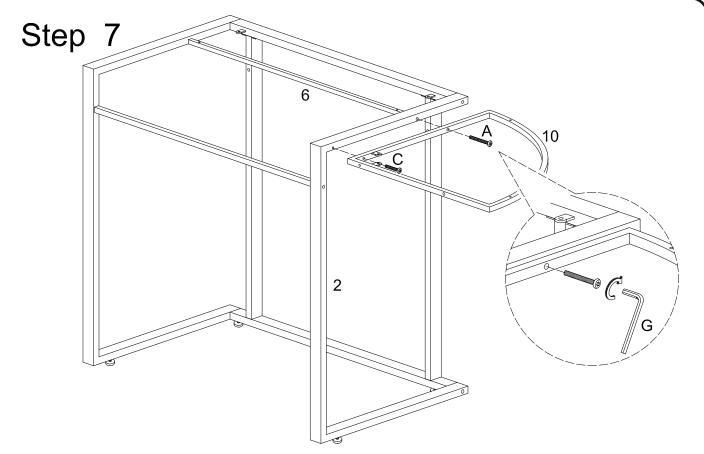

Attach leg (2) and corner frame (10) to support bar (6) from the previous step using long bolt (A). Attach corner frame (10) to leg (2) using medium bolt (C). Tighten all bolts with wrench (G).

Attach lower crossbar (4) ,upper crossbar (5) and support bars (6,9) to leg (1) using long bolts (A). Tighten long bolts (A) with wrench (G).