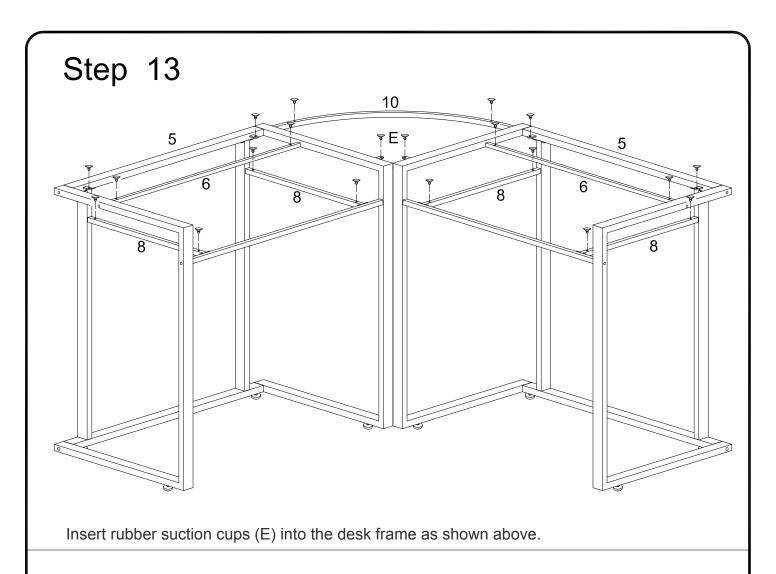

## Hardware List

| Α | M6*70(mm) | Long bolt          | 18 | pcs |
|---|-----------|--------------------|----|-----|
| В | M6*70(mm) | Bolt               | 2  | pcs |
| С | M6*45(mm) | Medium bolt        | 6  | pcs |
| D | M6*12(mm) | Short bolt         | 16 | pcs |
| E |           | Rubber suction cup | 20 | pcs |
| F |           | Desk feet          | 8  | pcs |
| G | M4(mm)    | Allen wrench       | 1  | рс  |