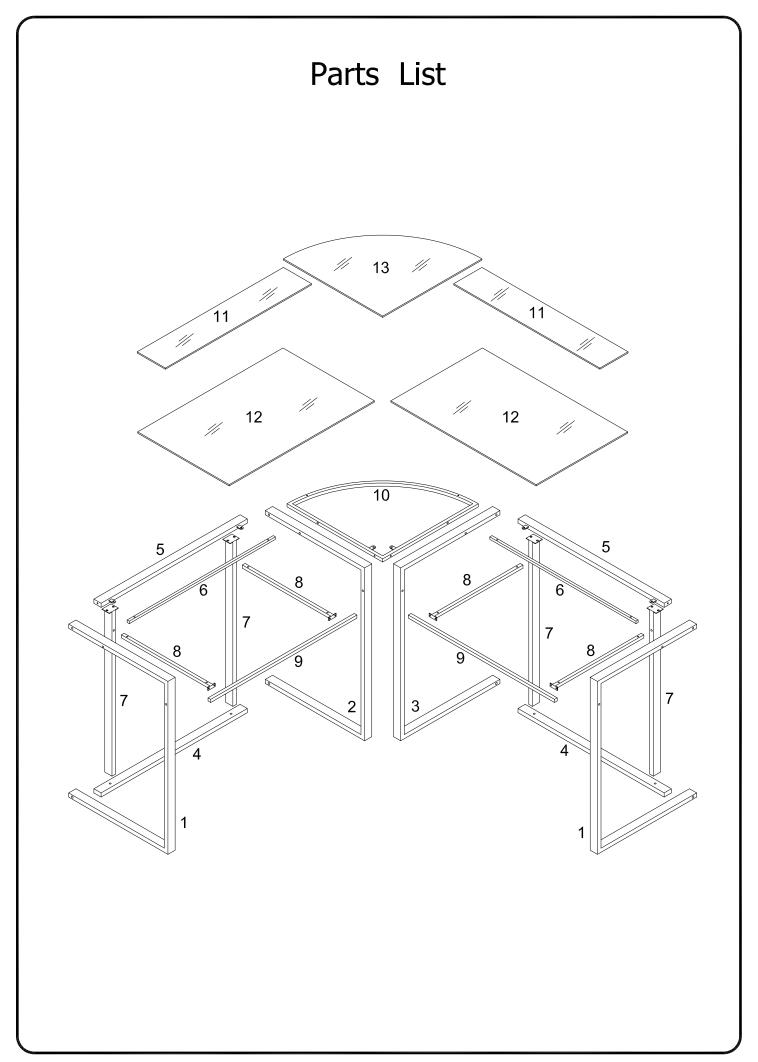

## Hardware List

| Α | M6*70(mm) | Long bolt          | 18 | pcs |
|---|-----------|--------------------|----|-----|
| В | M6*70(mm) | Bolt               | 2  | pcs |
| С | M6*45(mm) | Medium bolt        | 6  | pcs |
| D | M6*12(mm) | Short bolt         | 16 | pcs |
| E |           | Rubber suction cup | 20 | pcs |
| F |           | Desk feet          | 8  | pcs |
| G | M4(mm)    | Allen wrench       | 1  | рс  |

The hardware quantities listed above are required for proper assembly. Some extra hardware may also have been included.