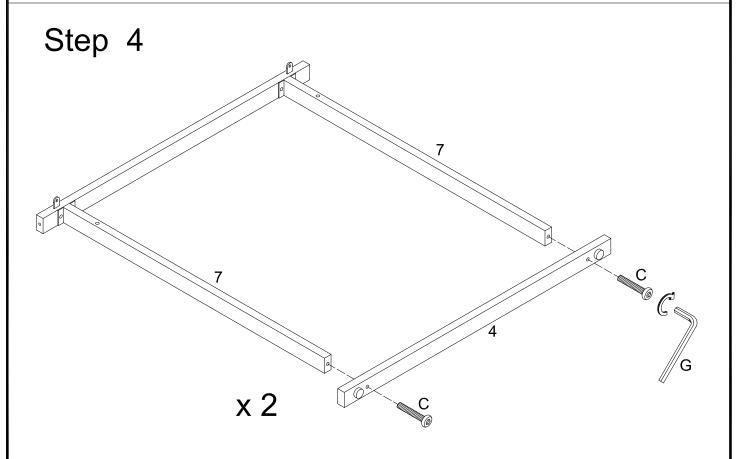

## Step 2

Screw feet (F) into lower crossbars (4).

Attach crossbars (7) to lower crossbar (5) using short bolts (D). Tighten short bolts (D) with wrench (G).

Attach crossbar (4) to crossbars (7) using medium bolts (C). Tighten medium bolts (C) with wrench (G).