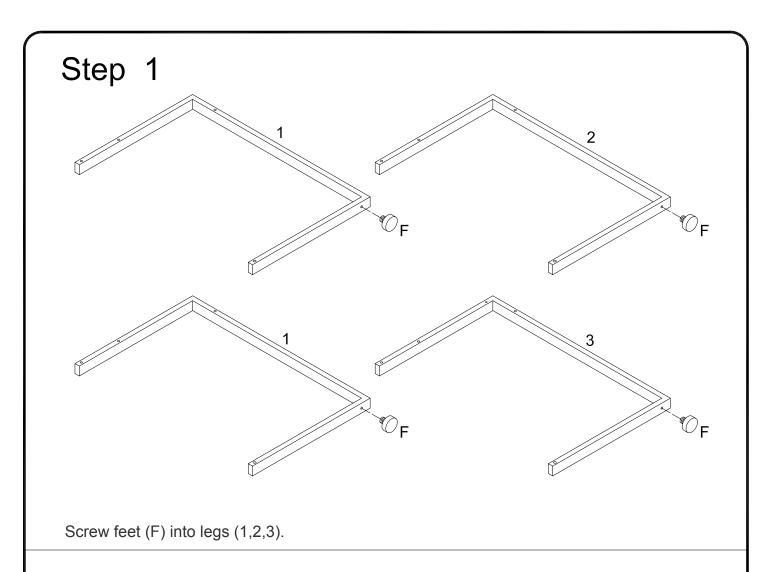

## Step 2

Screw feet (F) into lower crossbars (4).

Attach crossbars (7) to lower crossbar (5) using short bolts (D). Tighten short bolts (D) with wrench (G).

Attach crossbar (4) to crossbars (7) using medium bolts (C). Tighten medium bolts (C) with wrench (G).