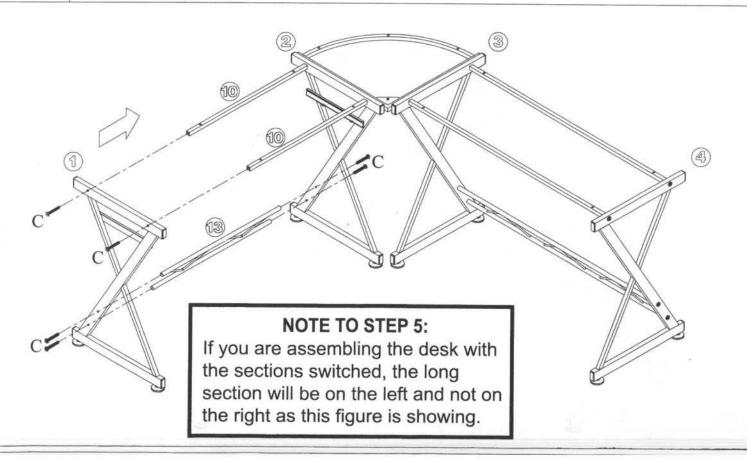

Use Screws C to fix the tubes (11 and 12) between the structures (3 and 4) Use Tornillos C para fijar los Tubos (11 y 12) entre las Estructuras (3 y 4)

Use Screws D to fix the Corner Tube (9) to the Structure (3)
Use Tornillos D para fijar el Tubo Esquinero (9) a la Estructura (3)

Use Screws D to simultaneasly fix the Corner Tube (9), the Structure (2) and the Tubes (10)
Use Tornillos D para fijar simultaneamiente el Tubo Esquinero (10), la estructura (2) y los Tubos (10)

Use Screws C to fix the Tubes (10) to the Structure (1) and the Tube (13) between the Structures (1 and 2) Use Tornillos C para fijar los Tubos (10) a la estructura (1) y el Tubo (13) entre las estructuras (1 y 2).