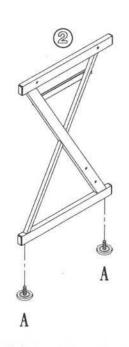

Use Screws C to assemble both parts of the CPU Stand (14) and the Tubes (15)
Use Tornillos C para ensamblar las dos partes del Estante de SPU(14) y los Tubos (15)

Screw the studs(A) into the holes of the metal structures (1,2,3,4) and tight them well Atornille los Topes (A) en los huecos de las Estructuras Metalicas (1,2,3,4) y asegurelas bien.