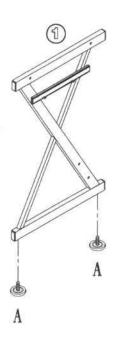

Use Screws C to assemble both parts of the CPU Stand (14) and the Tubes (15)
Use Tornillos C para ensamblar las dos partes del Estante de SPU(14) y los Tubos (15)

Screw the studs(A) into the holes of the metal structures (1,2,3,4) and tight them well Atornille los Topes (A) en los huecos de las Estructuras Metalicas (1,2,3,4) y asegurelas bien.