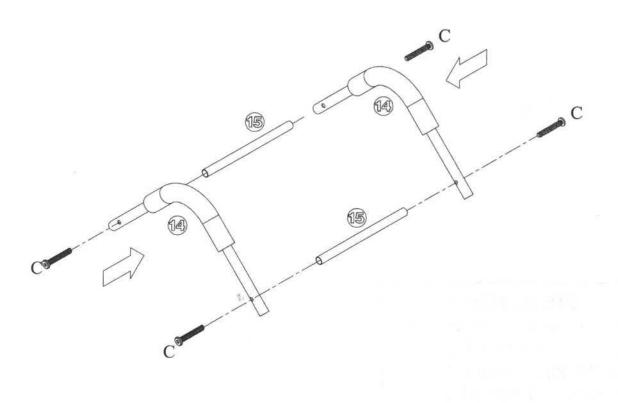

Use Screws C to assemble both parts of the CPU Stand (14) and the Tubes (15)
Use Tornillos C para ensamblar las dos partes del Estante de SPU(14) y los Tubos (15)

Screw the studs(A) into the holes of the metal structures (1,2,3,4) and tight them well Atornille los Topes (A) en los huecos de las Estructuras Metalicas (1,2,3,4) y asegurelas bien.