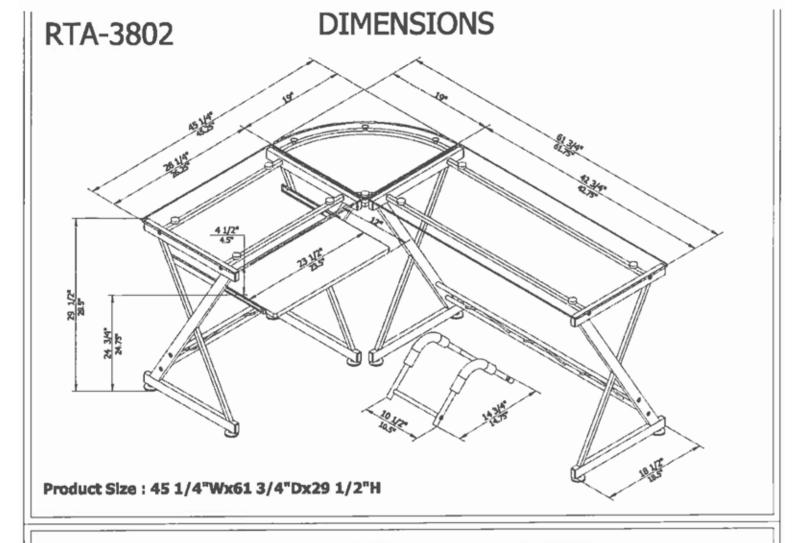

# L-SHAPED GLASS COMPUTER DESK

MODEL: RTA-3802

Thanks for purchasing one of our products, please read carefully the assembly instructions before the installation (Attention:Do not tighten the screws before all screws are in place)