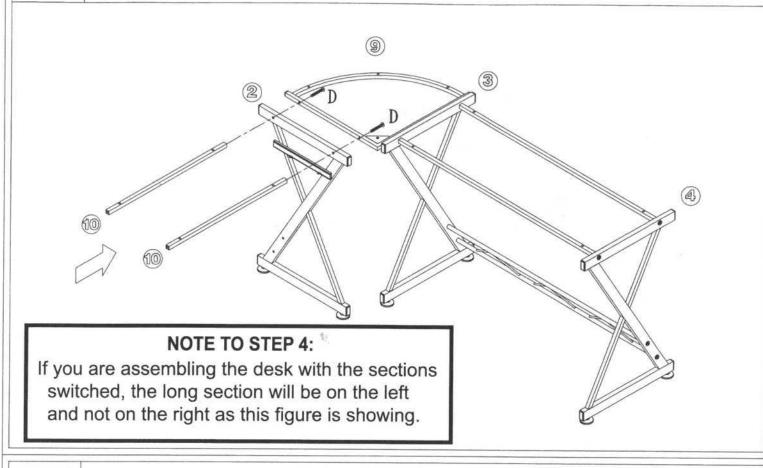

Use Screws C to fix the tubes (11 and 12) between the structures (3 and 4) Use Tornillos C para fijar los Tubos (11 y 12) entre las Estructuras (3 y 4)

Use Screws D to fix the Corner Tube (9) to the Structure (3)
Use Tornillos D para fijar el Tubo Esquinero (9) a la Estructura (3)

Use Screws D to simultaneasly fix the Corner Tube (9), the Structure (2) and the Tubes (10)
Use Tornillos D para fijar simultaneamiente el Tubo Esquinero (10), la estructura (2) y los Tubos (10)

Use Screws C to fix the Tubes (10) to the Structure (1) and the Tube (13) between the Structures (1 and 2) Use Tornillos C para fijar los Tubos (10) a la estructura (1) y el Tubo (13) entre las estructuras (1 y 2).