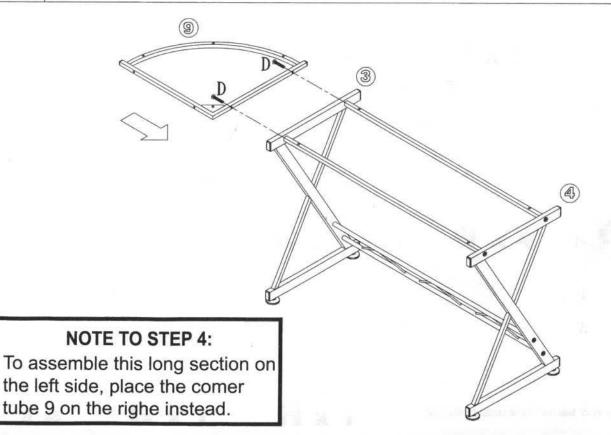

Use Screws C to fix the tubes (11 and 12) between the structures (3 and 4) Use Tornillos C para fijar los Tubos (11 y 12) entre las Estructuras (3 y 4)

Use Screws D to fix the Corner Tube (9) to the Structure (3)
Use Tornillos D para fijar el Tubo Esquinero (9) a la Estructura (3)

Use Screws D to simultaneasly fix the Corner Tube (9), the Structure (2) and the Tubes (10)
Use Tornillos D para fijar simultaneamiente el Tubo Esquinero (10), la estructura (2) y los Tubos (10)

Use Screws C to fix the Tubes (10) to the Structure (1) and the Tube (13) between the Structures (1 and 2) Use Tornillos C para fijar los Tubos (10) a la estructura (1) y el Tubo (13) entre las estructuras (1 y 2).