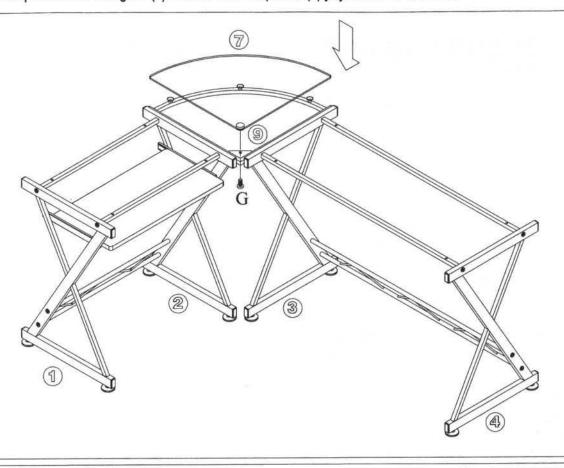

Place the Keyboard Panel (8) over the Sliders and fix them with Screws F Coloque el Panel de Teclado (8) sobre los Deslizadores y fijelos con Tornillos F

Press the Suction Cups (B) into the Holes of the Corner Tube (9)
Coloque a presion los soportes de succion (B) en los huecos de Tubo Esquinero (9)

Place the Corner Panel (7) over the Corner Tube (9) and fix them with a Screw G Coloque el Panel Triangular (7) sobre el Tubo Esquinero (9) y fijelos con el Tornillo G

Place the Top Panels (5 and 6) on top of the Structures (1,2,3,4) and fix them with Screws E Coloque los Paneles Superiores (5 y 6 ) sobre las Estructuras (1,2,3,4) y fijelos con Tornillos E