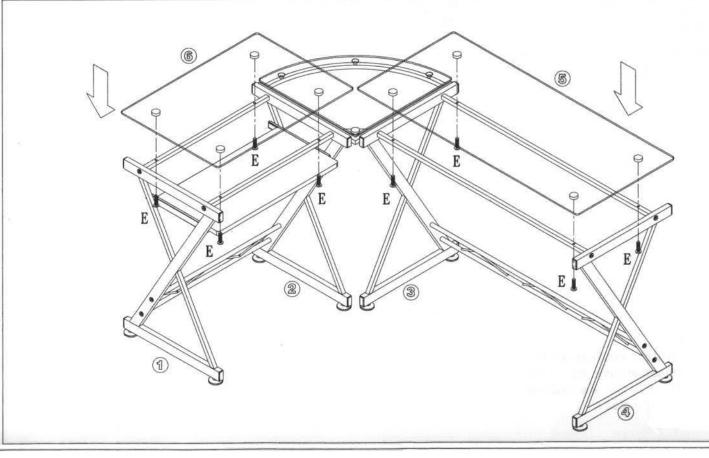

Place the Corner Panel (7) over the Corner Tube (9) and fix them with a Screw G Coloque el Panel Triangular (7) sobre el Tubo Esquinero (9) y fijelos con el Tornillo G

Place the Top Panels (5 and 6) on top of the Structures (1,2,3,4) and fix them with Screws E Coloque los Paneles Superiores (5 y 6 ) sobre las Estructuras (1,2,3,4) y fijelos con Tornillos E

Tight well all the Screws and enjoy your unit
Ajuste bien todos los Tornillos y disfrute su unidad.