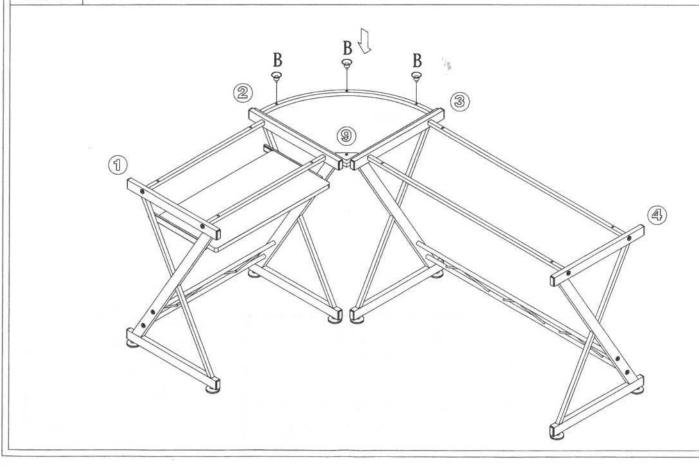

Place the Keyboard Panel (8) over the Sliders and fix them with Screws F Coloque el Panel de Teclado (8) sobre los Deslizadores y fijelos con Tornillos F

Press the Suction Cups (B) into the Holes of the Corner Tube (9)
Coloque a presion los soportes de succion (B) en los huecos de Tubo Esquinero (9)

Place the Corner Panel (7) over the Corner Tube (9) and fix them with a Screw G Coloque el Panel Triangular (7) sobre el Tubo Esquinero (9) y fijelos con el Tornillo G

Place the Top Panels (5 and 6) on top of the Structures (1,2,3,4) and fix them with Screws E Coloque los Paneles Superiores (5 y 6 ) sobre las Estructuras (1,2,3,4) y fijelos con Tornillos E