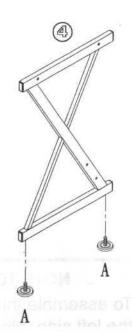

Use Screws C to assemble both parts of the CPU Stand (14) and the Tubes (15)
Use Tornillos C para ensamblar las dos partes del Estante de SPU(14) y los Tubos (15)

Screw the studs(A) into the holes of the metal structures (1,2,3,4) and tight them well Atornille los Topes (A) en los huecos de las Estructuras Metalicas (1,2,3,4) y asegurelas bien.

Use Screws D to simultaneasly fix the Corner Tube (9), the Structure (2) and the Tubes (10)
Use Tornillos D para fijar simultaneamiente el Tubo Esquinero (10), la estructura (2) y los Tubos (10)

Use Screws C to fix the Tubes (10) to the Structure (1) and the Tube (13) between the Structures (1 and 2) Use Tornillos C para fijar los Tubos (10) a la estructura (1) y el Tubo (13) entre las estructuras (1 y 2).