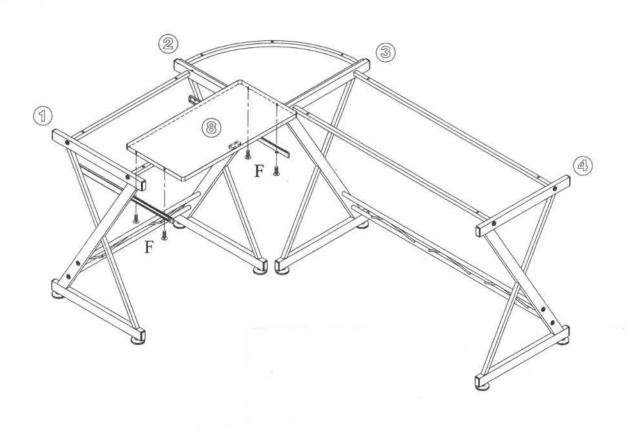

Place the Keyboard Panel (8) over the Sliders and fix them with Screws F Coloque el Panel de Teclado (8) sobre los Deslizadores y fijelos con Tornillos F

Press the Suction Cups (B) into the Holes of the Corner Tube (9)
Coloque a presion los soportes de succion (B) en los huecos de Tubo Esquinero (9)