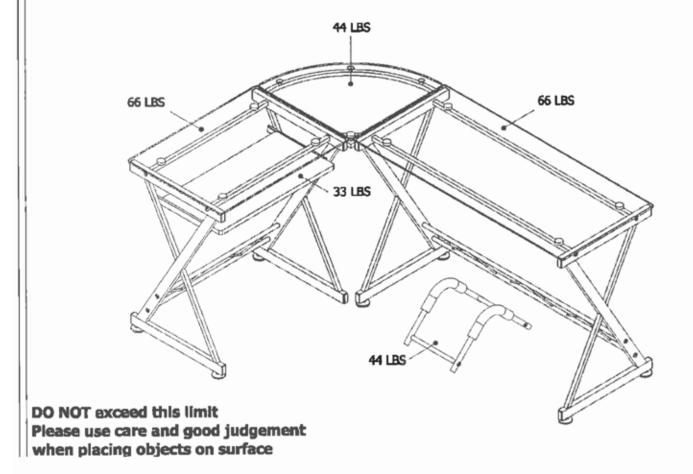

into the Holes of the Corner Tube (9)
Coloque a presion los soportes de succion (B) en los huecos de Tubo Esquinero (9)





Place the Corner Panel (7) over the Corner Tube (9) and fix them with a Screw G Coloque el Panel Triangular (7) sobre el Tubo Esquinero (9) y fijelos con el Tornillo G





Place the Top Panels (5 and 6) on top of the Structures (1,2,3,4) and fix them with Screws E Coloque los Paneles Superiores (5 y 6 ) sobre las Estructuras (1,2,3,4) y fijelos con Tornillos E





Tight well all the Screws and enjoy your unit
Ajuste bien todos los Tornillos y disfrute su unidad.



### Cleaning:

Surfaces must be cleaned with a solution of a smooth soap and water, then cleared with a dry towel. Do not use solvents over Surfaces or structural tubes.



## MAXIMUM WEIGHT CAPACITIES







#### **PRODUCT WARRANTY**

#### **TECHNI MOBILI DESK WARRANTY**

LIMITED 5-YEAR WARRANTY

RTA Products, LLC warrants to the Original Purchaser that this product will be free from defects in its workmanship and materials, under normal use and service conditions, as described herein. "Defects" as used in this warranty, is defined as any imperfections that impair the use of the furniture or product. RTA products will repair or replace, at is option, without charge to the original purchaser 'other than freight from purchaser to RTA Products, only the defective products or parts for a period of FIVE (5) Years.

Replacement parts can only be supplied if parts are available. Items out of production may be unavailable. This warranty will be effective for the applicable time period beginning