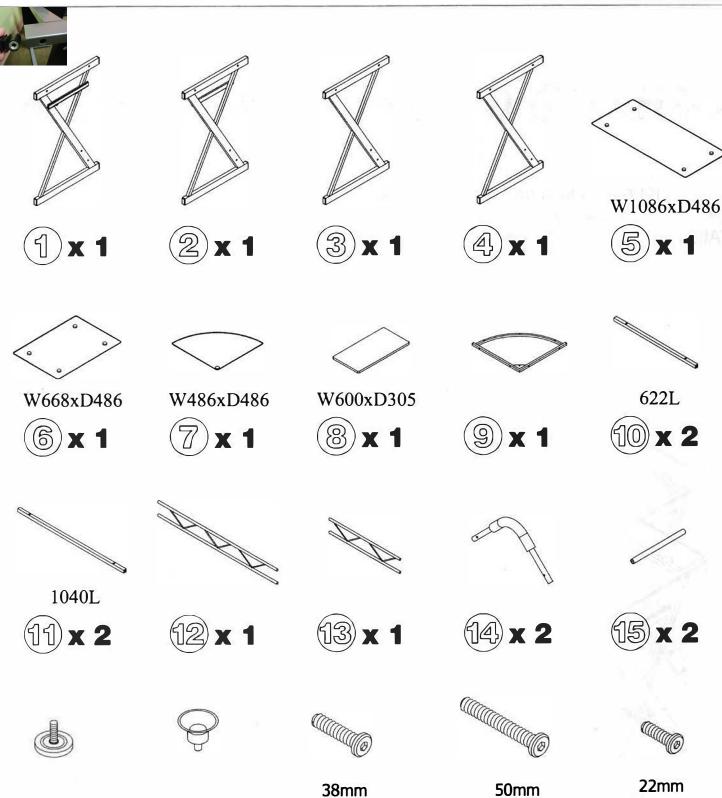

**A** x 8

**B** x 3

C x 16

50mm **D x 4** 

22mm **E x 8** 

12mm **F x 4** 

9mm **G** x 1

4mm H x 1 Assembly Instructions for Model 3802 Instrucciones de Ensamblaje Modelo 3802 Don't Tighten screws until the last step. No apriete totalmente los tonmillos hasta el paso final

Use Screws C to assemble both parts of the CPU Stand (14) and the Tubes (15)
Use Tornillos C para ensamblar las dos partes del Estante de SPU(14) y los Tubos (15)

Screw the studs(A) into the holes of the metal structures (1,2,3,4) and tight them well Atornille los Topes (A) en los huecos de las Estructuras Metalicas (1,2,3,4) y asegurelas bien.

Use Screws C to fix the tubes (11 and 12) between the structures (3 and 4) Use Tornillos C para fijar los Tubos (11 y 12) entre las Estructuras (3 y 4)

Use Screws D to fix the Corner Tube (9) to the Structure (3)
Use Tornillos D para fijar el Tubo Esquinero (9) a la Estructura (3)

Use Screws D to simultaneasly fix the Corner Tube (9), the Structure (2) and the Tubes (10)
Use Tornillos D para fijar simultaneamiente el Tubo Esquinero (10), la estructura (2) y los Tubos (10)

Use Screws C to fix the Tubes (10) to the Structure (1) and the Tube (13) between the Structures (1 and 2) Use Tornillos C para fijar los Tubos (10) a la estructura (1) y el Tubo (13) entre las estructuras (1 y 2).

Place the Keyboard Panel (8) over the Sliders and fix them with Screws F Coloque el Panel de Teclado (8) sobre los Deslizadores y fijelos con Tornillos F

Press the Suction Cups (B) into the Holes of the Corner Tube (9)
Coloque a presion los soportes de succion (B) en los huecos de Tubo Esquinero (9)

Place the Corner Panel (7) over the Corner Tube (9) and fix them with a Screw G Coloque el Panel Triangular (7) sobre el Tubo Esquinero (9) y fijelos con el Tornillo G

Place the Top Panels (5 and 6) on top of the Structures (1,2,3,4) and fix them with Screws E Coloque los Paneles Superiores (5 y 6 ) sobre las Estructuras (1,2,3,4) y fijelos con Tornillos E

Tight well all the Screws and enjoy your unit
Ajuste bien todos los Tornillos y disfrute su unidad.