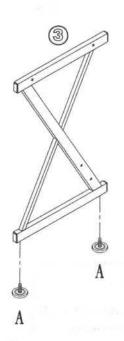

Use Screws C to assemble both parts of the CPU Stand (14) and the Tubes (15)
Use Tornillos C para ensamblar las dos partes del Estante de SPU(14) y los Tubos (15)

Screw the studs(A) into the holes of the metal structures (1,2,3,4) and tight them well Atornille los Topes (A) en los huecos de las Estructuras Metalicas (1,2,3,4) y asegurelas bien.

Use Screws C to fix the tubes (11 and 12) between the structures (3 and 4) Use Tornillos C para fijar los Tubos (11 y 12) entre las Estructuras (3 y 4)

Use Screws D to fix the Corner Tube (9) to the Structure (3)
Use Tornillos D para fijar el Tubo Esquinero (9) a la Estructura (3)