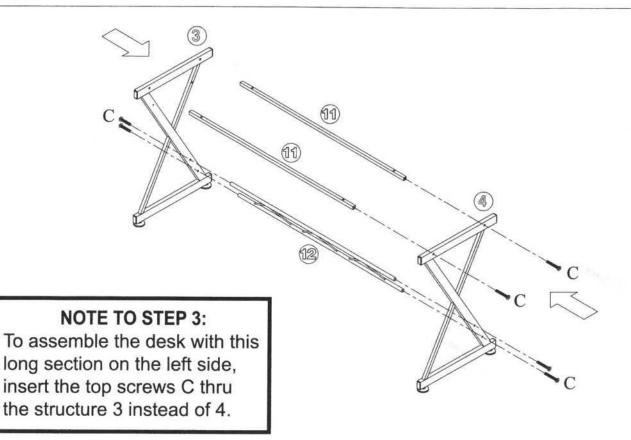

Use Screws C to fix the tubes (11 and 12) between the structures (3 and 4) Use Tornillos C para fijar los Tubos (11 y 12) entre las Estructuras (3 y 4)

Use Screws D to fix the Corner Tube (9) to the Structure (3)
Use Tornillos D para fijar el Tubo Esquinero (9) a la Estructura (3)