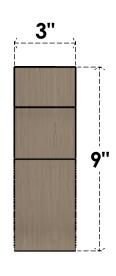

# FRONT PROFILE

#### ITEM NUMBER: CORU03X06X09DELRCPR

3"W X 6"D X 9"H SERIES 2 CLASSIC DEL MONTE ROUGH CEDAR TIMBERTHANE FAUX WOOD CORBEL, PRIMED