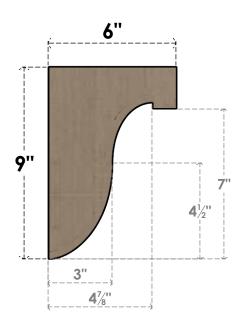

### SIDE PROFILE

#### ITEM NUMBER: CORU03X06X09DELRCPR

3"W X 6"D X 9"H SERIES 2 CLASSIC DEL MONTE ROUGH CEDAR TIMBERTHANE FAUX WOOD CORBEL, PRIMED