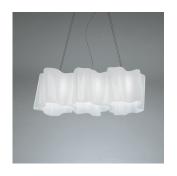

#### Colors & Finishes -

Milky White (Diffuser) Pale grey (Body & Canopy)

#### Materials =

- Diffuser in handblown glass with satin finish
- Diffuser supporting frame in die-cast aluminum with matte lacquered finish
- Frame supporting cables in stainless steel
- Ceiling canopy in steel with thermoplastic cover

## Dimensions •

standard length min. 19 <sup>3/4</sup>" - max. 78<sup>3/4</sup>" min. 50 cm - max. 200 cm

extended length min. 19 <sup>3/4</sup>" - max. 216 " min. 50 cm - max. 548 cm

40 cm