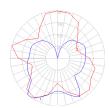

### Light distribution

Diffused

Luminaire weight =

59.09 lbs / 26.8 kg

Warranty =

5 year Limited warranty

Red = Max Cd. Through Vertical plane Blue = Max Cd. Through Horizontal plane