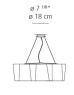

## Dimensions •

standard length min. 19 <sup>3/4</sup>" - max. 78<sup>3/4</sup>" min. 50 cm - max. 200 cm

extended length min. 19 <sup>3/4</sup>" - max. 216 " min. 50 cm - max. 548 cm

40 cm