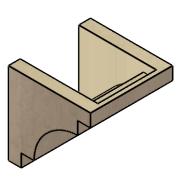

## ITEM NUMBER: CORU07X07X07MEDRCPR

7"W X 7"D X 7"H SERIES 1 WIDE MEDITERRANEAN ROUGH CEDAR TIMBERTHANE FAUX WOOD CORBEL, PRIMED

## **SIDE PROFILE**

**FRONT PROFILE** 

**ISOMETRIC** 

**EKENA MILLWORK** 2300 WEST MAIN ST. CLARKSVILLE, TX 75426 TOLL FREE: 866-607-0453 WWW.EKENAMILLWORK.COM

GENERATED DATE: 01/27/2023

- 1. INSTALLATION TO BE COMPLETED IN ACCORDANCE WITH MANUFACTURER'S SPECIFICATIONS.
  2. DRAWING MAY NOT BE TO SCALE
  3. THIS DRAWING IS INTENDED FOR DESIGN AND PLANNING PURPOSES ONLY.
  4. ALL INFORMATION CONTAINED HEREIN WAS CURRENT AT THE TIME OF DEVELOPMENT BUT MUST BE REVIEWED AND APPROVED BY THE PRODUCT MANUFACTURER TO BE CONSIDERED ACCURATE.
- 5. TIMBERTHANE ARCHITECTURAL PRODUCTS ARE MADE FROM HIGH DENSITY URETHANE AND COME FACTORY PRIMED