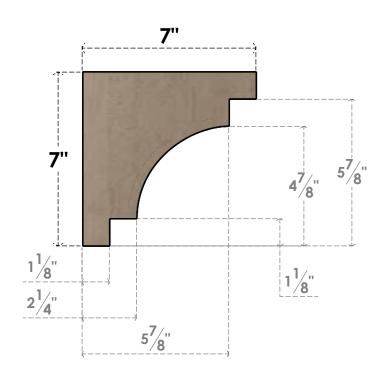

## ITEM NUMBER: CORU07X07X07MEDRCPR

7"W X 7"D X 7"H SERIES 1 WIDE MEDITERRANEAN ROUGH CEDAR TIMBERTHANE FAUX WOOD CORBEL, PRIMED

## **SIDE PROFILE**

**FRONT PROFILE** 

**ISOMETRIC** 

**EKENA MILLWORK** 2300 WEST MAIN ST. CLARKSVILLE, TX 75426 TOLL FREE: 866-607-0453 WWW.EKENAMILLWORK.COM

GENERATED DATE: 01/27/2023

- 1. INSTALLATION TO BE COMPLETED IN ACCORDANCE WITH MANUFACTURER'S SPECIFICATIONS.
  2. DRAWING MAY NOT BE TO SCALE
  3. THIS DRAWING IS INTENDED FOR DESIGN AND PLANNING PURPOSES ONLY.
  4. ALL INFORMATION CONTAINED HEREIN WAS CURRENT AT THE TIME OF DEVELOPMENT BUT MUST BE REVIEWED AND APPROVED BY THE PRODUCT MANUFACTURER TO BE CONSIDERED ACCURATE.
- 5. TIMBERTHANE ARCHITECTURAL PRODUCTS ARE MADE FROM HIGH DENSITY URETHANE AND COME FACTORY PRIMED