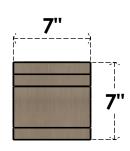

## ITEM NUMBER: CORU07X07X07MEDRCPR

7"W X 7"D X 7"H SERIES 1 WIDE MEDITERRANEAN ROUGH CEDAR TIMBERTHANE FAUX WOOD CORBEL, PRIMED

## **SIDE PROFILE**

**FRONT PROFILE** 

**ISOMETRIC** 

**EKENA MILLWORK** 2300 WEST MAIN ST. CLARKSVILLE, TX 75426 TOLL FREE: 866-607-0453 WWW.EKENAMILLWORK.COM

GENERATED DATE: 01/27/2023

- 1. INSTALLATION TO BE COMPLETED IN ACCORDANCE WITH MANUFACTURER'S SPECIFICATIONS.
  2. DRAWING MAY NOT BE TO SCALE
  3. THIS DRAWING IS INTENDED FOR DESIGN AND PLANNING PURPOSES ONLY.
  4. ALL INFORMATION CONTAINED HEREIN WAS CURRENT AT THE TIME OF DEVELOPMENT BUT MUST BE REVIEWED AND APPROVED BY THE PRODUCT MANUFACTURER TO BE CONSIDERED ACCURATE.
- 5. TIMBERTHANE ARCHITECTURAL PRODUCTS ARE MADE FROM HIGH DENSITY URETHANE AND COME FACTORY PRIMED