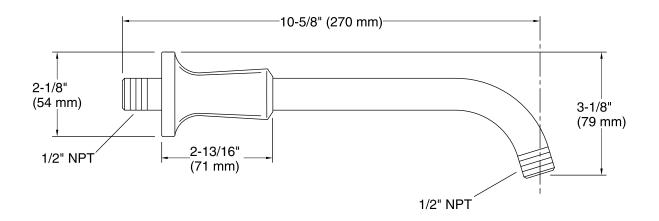

**Technical Information** All product dimensions are nominal.

# **Notes** Measure your actual product for roughing-in details.

#### Features

- Arm features 10-5/8-inch reach.
- 1/2-inch NPT connection.
- Fluid design lines for ease of cleaning.
- For use with KOHLER showerheads (sold separately).
- Coordinates with Margaux faucets and accessories.