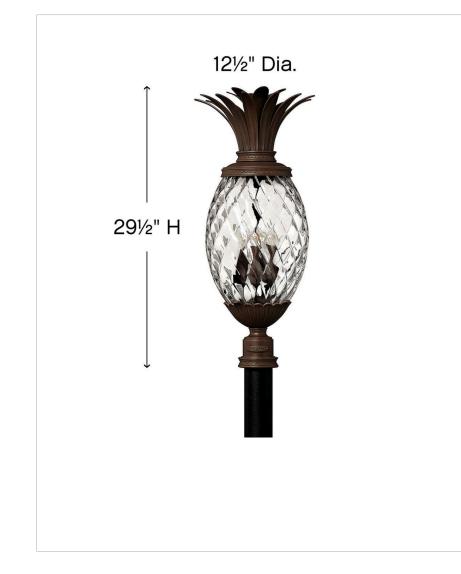

| DETAILS   |               |
|-----------|---------------|
| FINISH:   | Copper Bronze |
| MATERIAL: | Solid Brass   |
| GLASS:    | Clear Optic   |

| DIMENSIONS |       |
|------------|-------|
| WIDTH:     | 12.5" |
| HEIGHT:    | 29.5" |
| WEIGHT:    | 25lb  |