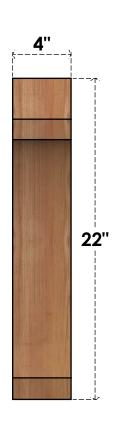

## BRC04X14X22LEC00RWR

4"W X 14"D X 22"H LEGACY ROUGH SAWN BRACE, WESTERN RED CEDAR

**FRONT** 

**EKENA MILLWORK** 2300 WEST MAIN ST. CLARKSVILLE, TX 75426 TOLL FREE: 866-607-0453 WWW.EKENAMILLWORK.COM