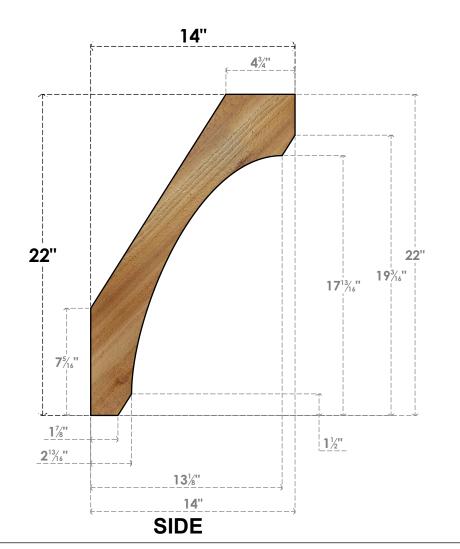

## BRC04X14X22LEC00RWR

4"W X 14"D X 22"H LEGACY ROUGH SAWN BRACE, WESTERN RED CEDAR

**FRONT** 

**EKENA MILLWORK** 2300 WEST MAIN ST. CLARKSVILLE, TX 75426 TOLL FREE: 866-607-0453 WWW.EKENAMILLWORK.COM