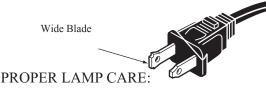

#### CAUTION:

This portable lamp has a polarized plug (one blade is wider than the other) as a safety feature. This plug can be used in a polarized outlet only one way. If plug does not fit fully into the outlet, reverse the plug. If it still does not fit, contact a qualified electrician. DO NOT ALTER THE PLUG!