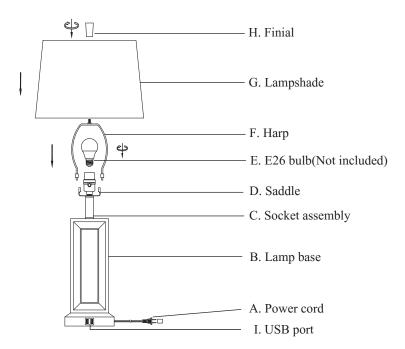

# Assembly Instruction

1.Insert Harp (F) into Saddle (D).

2.Install E26 bulb (E) into socket.

3.Attach assembled Lamp shade (G) onto Harp (F) and tighten it with Finial (H).

#### **Product Specifications**

120V Input voltage Rated power 100W MAX USB port 5V 2A Lamp socket E26 Cord Length 5ft.

#### **Product Packaging**

Lamp base  $\times 2$ Lampshade  $\times 2$ Harp&Finial × 2 Lamp manual × 1