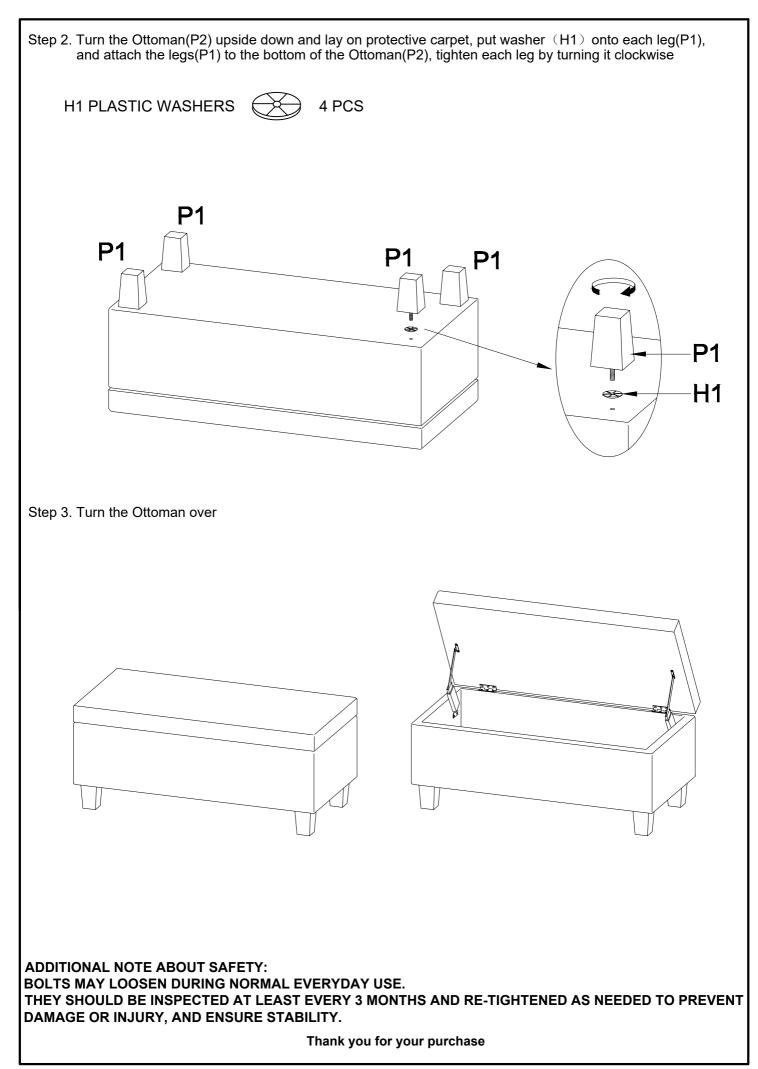

# Hardware List

| Item | Description     |              | QTY   |
|------|-----------------|--------------|-------|
| H1   | PLASTIC WASHERS | $\bigotimes$ | 4 PCS |