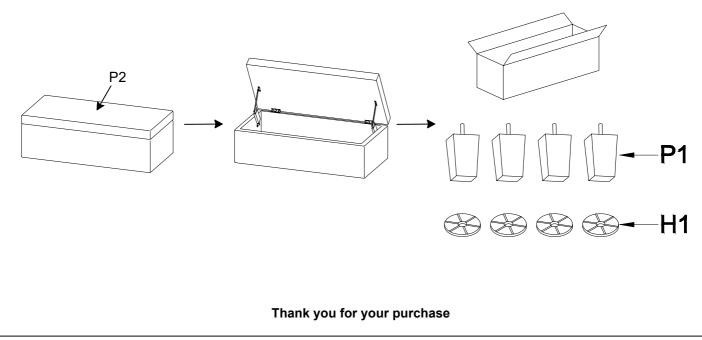

## Parts List

| Item | Description |  | QTY   |
|------|-------------|--|-------|
| P1   | LEGS        |  | 4 PCS |
| P2   | OTTOMAN     |  | 1 PC  |

# Hardware List

| Item | Description     |              | QTY   |
|------|-----------------|--------------|-------|
| H1   | PLASTIC WASHERS | $\bigotimes$ | 4 PCS |

# Assembly Procedures:

Step 1. Open the top of Ottoman(P2) and take out the legs from the inner box that tied up at the lid support