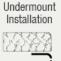

## Stainless Steel

Stainless Steel is the most popular choice for today's kitchens due to its clean look and durability. The beautiful brushed satin finish helps to hide small scratches that may occur over the lifetime of the sink. Our Stainless Steel sinks are made from high quality 14, 16, 18 or 20 gauge steel. Most models are made of one piece construction that ensures the sturdiest kitchen sink you will find. Our sinks are made from 300-series stainless steel and are guaranteed not to rust or stain. Each sink is fully insulated and has a sound dampening pad. Our stainless steel sinks are backed by a limited lifetime warranty. This sink can be mounted under a laminate countertop with the included SinkLink installation piece, creating a sleek look. Offered in white, black or gray, the SinkLink is constructed from thick durable plastic and acts as a secure barrier that keeps the foundation of the laminate countertop dry.

23" x 17 3/4" x 9 1/4" 16- or 18-Gauge Steel Available Certified High-Quality 304 Stainless Steel Brushed Satin Finish Center Drain Thick Sound Dampener Rubber Pad Fully Insulated Cardboard Cutout Template Included Installation Hardware Included cUPC Certified (Uniform Plumbing Code) Lifetime Warranty SinkLink installation piece included