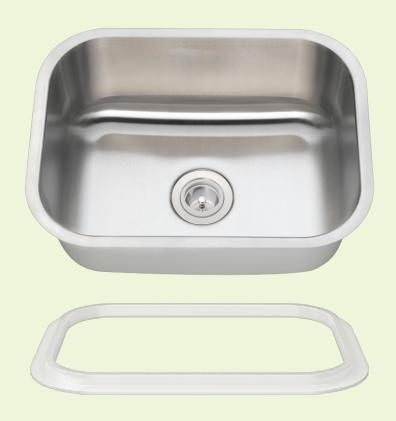

## Stainless Steel

Stainless Steel is the most popular choice for today's kitchens due to its clean look and durability. The beautiful brushed satin finish helps to hide small scratches that may occur over the lifetime of the sink. Our Stainless Steel sinks are made from high quality 14, 16, 18 or 20 gauge steel. Most models are made of one piece construction that ensures the sturdiest kitchen sink you will find. Our sinks are made from 300-series stainless steel and are guaranteed not to rust or stain. Each sink is fully insulated and has a sound dampening pad. Our stainless steel sinks are backed by a limited lifetime warranty. This sink can be mounted under a laminate countertop with the included SinkLink installation piece, creating a sleek look. Offered in white, black or gray, the SinkLink is constructed from thick durable plastic and acts as a secure barrier that keeps the foundation of the laminate countertop dry.

23" x 17 3/4" x 9 1/4" 16- or 18-Gauge Steel Available Certified High-Quality 304 Stainless Steel Brushed Satin Finish Center Drain Thick Sound Dampener Rubber Pad Fully Insulated Cardboard Cutout Template Included Installation Hardware Included cUPC Certified (Uniform Plumbing Code) Lifetime Warranty SinkLink installation piece included