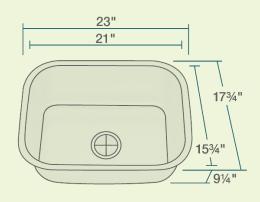

23" x 17 3/4" x 9 1/4" 16- or 18-Gauge Steel Available Certified High-Quality 304 Stainless Steel Brushed Satin Finish Center Drain Thick Sound Dampener Rubber Pad Fully Insulated Cardboard Cutout Template Included Installation Hardware Included cUPC Certified (Uniform Plumbing Code) Lifetime Warranty SinkLink installation piece included