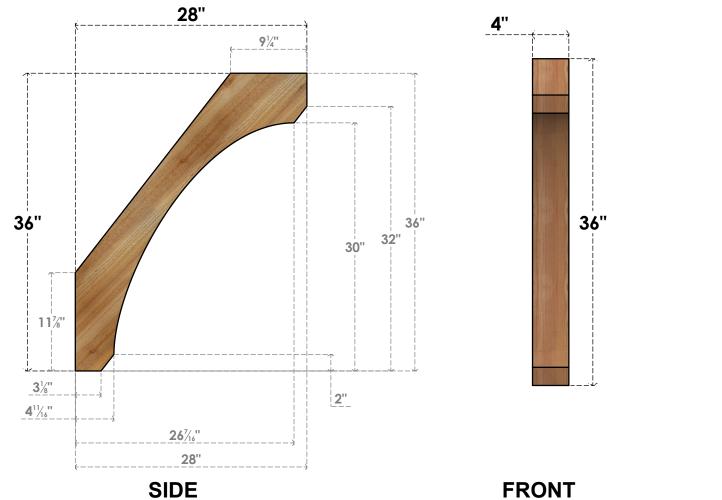

## BRC04X28X36LEC00RWR

4"W X 28"D X 36"H LEGACY ROUGH SAWN BRACE, WESTERN RED CEDAR

EKENA MILLWORK 2300 WEST MAIN ST. CLARKSVILLE, TX 75426 TOLL FREE: 866-607-0453 WWW.EKENAMILLWORK.COM

## **NOTES**

- 1. INSTALLATION TO BE COMPLETED IN ACCORDANCE WITH MANUFACTURER'S SPECIFICATIONS.
  2. DRAWING MAY NOT BE TO SCALE
- 3. THIS DRAWING IS INTENDED FOR DESIGN AND PLANNING PURPOSES ONLY.
- 4. ALL INFORMATION CONTAINED HEREIN WAS CURRENT AT THE TIME OF DEVELOPMENT BUT MUST BE REVIEWED AND APPROVED BY THE PRODUCT MANUFACTURER TO BE CONSIDERED ACCURATE.
- 5. PRODUCTS ARE NOT KILN DRIED. THIS ITEM IS UNIQUE AND WILL CONTAIN THE NATURAL VARIATIONS THAT THE WOOD SPECIES OFFERS. THIS MAY RESULT IN VARIATIONS UP TO 1/4"