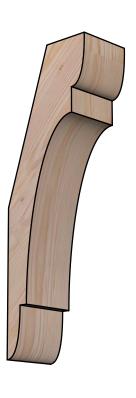

## BRC04X06X18OLY00SDF

3 1/2"W X 6"D X 18"H OLYMPIC SMOOTH BRACE, DOUGLAS FIR

## **FRONT**

**EKENA MILLWORK** 2300 WEST MAIN ST. CLARKSVILLE, TX 75426 TOLL FREE: 866-607-0453 WWW.EKENAMILLWORK.COM