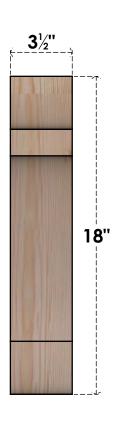

## BRC04X06X18OLY00SDF

3 1/2"W X 6"D X 18"H OLYMPIC SMOOTH BRACE, DOUGLAS FIR

## **FRONT**

**EKENA MILLWORK** 2300 WEST MAIN ST. CLARKSVILLE, TX 75426 TOLL FREE: 866-607-0453 WWW.EKENAMILLWORK.COM