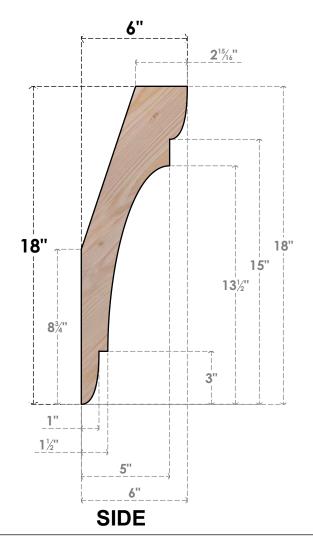

## BRC04X06X18OLY00SDF

3 1/2"W X 6"D X 18"H OLYMPIC SMOOTH BRACE, DOUGLAS FIR

## **NOTES**

- 1. INSTALLATION TO BE COMPLETED IN ACCORDANCE WITH MANUFACTURER'S SPECIFICATIONS. 2. DRAWING MAY NOT BE TO SCALE
- 3. THIS DRAWING IS INTENDED FOR DESIGN AND PLANNING PURPOSES ONLY.
- 4. ALL INFORMATION CONTAINED HEREIN WAS CURRENT AT THE TIME OF DEVELOPMENT BUT MUST BE REVIEWED AND APPROVED BY THE PRODUCT MANUFACTURER TO BE CONSIDERED ACCURATE.
- 5. PRODUCTS ARE NOT KILN DRIED. THIS ITEM IS UNIQUE AND WILL CONTAIN THE NATURAL VARIATIONS THAT THE WOOD SPECIES OFFERS. THIS MAY RESULT IN VARIATIONS UP TO 1/4"