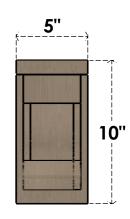

### ITEM NUMBER: CORU05X30X10ALMRCPR

5"W X 30"D X 10"H SERIES 3 THIN ALMA ROUGH CEDAR TIMBERTHANE FAUX WOOD CORBEL, PRIMED

# **FRONT PROFILE**