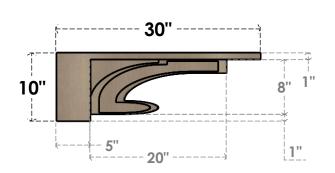

### ITEM NUMBER: CORU05X30X10ALMRCPR

5"W X 30"D X 10"H SERIES 3 THIN ALMA ROUGH CEDAR TIMBERTHANE FAUX WOOD CORBEL, PRIMED

## SIDE PROFILE