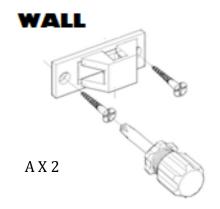

### Anti Tip Kit (Supplied)

Part A X 2

Part B X 2

Part C X 4

Part D X 4

## STEP 2: CLIP FIX WITH WALL

EXCLUSIVE AND CONFIDENTIAL PROPERTY OF UNION HOME. All rights reserved, including all applicable copyright, design and patent rights. Any unauthorized reproduction, adaptation, distribution or other infringement will be prosecuted.