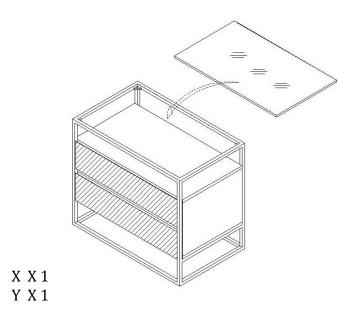

nge colour. It is important to remove moist substances immediately.

Note: Thank you for the purchasing the Bedford Night Stand. While great care is taken during production, This piece may have some subtle natural splitting, cracking or chipping that give a natural vintage look. Such a look is part of the charm and appeal of this crafted timber product and not a manufacturing defect.

### Anti Tip Kit (Supplied)



Part A X 2



Part B X 2



Part C X 4



Part D X 4

### **Product**





#### EXCLUSIVE AND CONFIDENTIAL PROPERTY OF UNION HOME.

All rights reserved, including all applicable copyright, design and patent rights. Any unauthorized reproduction, adaptation, distribution or other infringement will be prosecuted.



## BEDFORD NIGHT STAND BDM00038

### STEP 1: GLASS FIXED ON TOP



## STEP 2: CLIP FIX WITH WALL



EXCLUSIVE AND CONFIDENTIAL PROPERTY OF UNION HOME. All rights reserved, including all applicable copyright, design and patent rights. Any unauthorized reproduction, adaptation, distribution or other infringement will be prosecuted.



# BEDFORD NIGHT STAND BDM00038

STEP 3: TIE



## FINISH:



EXCLUSIVE AND CONFIDENTIAL PROPERTY OF UNION HOME. All rights reserved, including all applicable copyright, design and patent rights. Any unauthorized reproduction, adaptation, distribution or other infringement will be prosecuted.