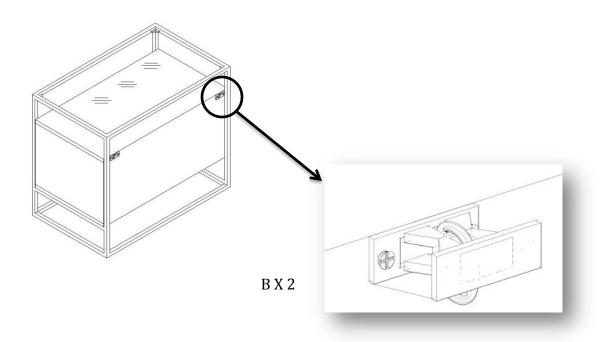

d appeal of this crafted timber product and not a manufacturing defect.

### Anti Tip Kit (Supplied)



Part A X 2



Part B X 2



Part C X 4



Part D X 4

### **Product**





#### EXCLUSIVE AND CONFIDENTIAL PROPERTY OF UNION HOME.

All rights reserved, including all applicable copyright, design and patent rights. Any unauthorized reproduction, adaptation, distribution or other infringement will be prosecuted.



## BEDFORD NIGHT STAND BDM00038

### STEP 1: GLASS FIXED ON TOP



## STEP 2: CLIP FIX WITH WALL



EXCLUSIVE AND CONFIDENTIAL PROPERTY OF UNION HOME. All rights reserved, including all applicable copyright, design and patent rights. Any unauthorized reproduction, adaptation, distribution or other infringement will be prosecuted.



# BEDFORD NIGHT STAND BDM00038

STEP 3: TIE



## FINISH:



EXCLUSIVE AND CONFIDENTIAL PROPERTY OF UNION HOME. All rights reserved, including all applicable copyright, design and patent rights. Any unauthorized reproduction, adaptation, distribution or other infringement will be prosecuted.