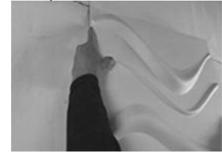

Pre-apply spots of glue or bonding adhesive evenly for better strength. Step 6

Secure the panels by applying pressure on flat surfaces of panel. Allow 24hrs interval before painting if required.

For Reference Only!