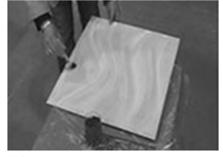

## Installation

Step 1

Ensure wall surface is clean and dry prior to installation. May require roughening of wall surface by sandpaper for better grip.

Step 4

Apply max bond construction Adhesive evenly on back surface.