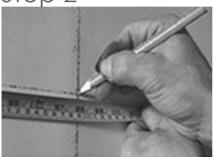

Step 2

Pre-mark wall according to product dimension to ensure straight and level installation Step 5

Align pieces according to pre-marked lines and ensure pieces are tightly butt next to each other.

Step 3