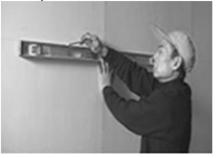

Step 2

Pre-mark wall according to product dimension to ensure straight and level installation Step 5

Align pieces according to pre-marked lines and ensure pieces are tightly butt next to each other.

Step 3