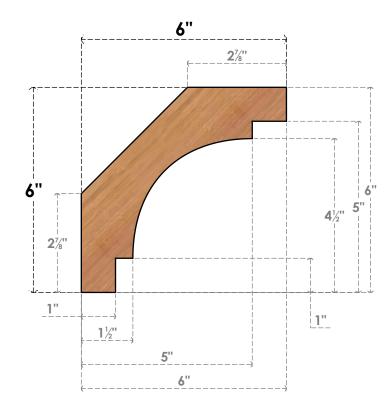

## BRC06X06X06MRC00SWR

5 1/2"W X 6"D X 6"H MERCED SMOOTH BRACE, WESTERN RED CEDAR

SIDE

FRONT

**EKENA MILLWORK** 2300 WEST MAIN ST. CLARKSVILLE, TX 75426 TOLL FREE: 866-607-0453 WWW.EKENAMILLWORK.COM

- 1. INSTALLATION TO BE COMPLETED IN ACCORDANCE WITH MANUFACTURER'S SPECIFICATIONS. 2. DRAWING MAY NOT BE TO SCALE