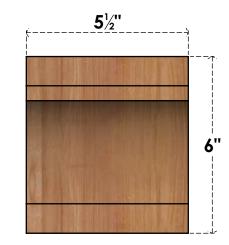

## BRC06X06X06MRC00SWR

5 1/2"W X 6"D X 6"H MERCED SMOOTH BRACE, WESTERN RED CEDAR

SIDE

FRONT

**EKENA MILLWORK** 2300 WEST MAIN ST. CLARKSVILLE, TX 75426 TOLL FREE: 866-607-0453 WWW.EKENAMILLWORK.COM

- 1. INSTALLATION TO BE COMPLETED IN ACCORDANCE WITH MANUFACTURER'S SPECIFICATIONS. 2. DRAWING MAY NOT BE TO SCALE