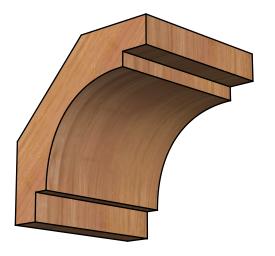

## BRC06X06X06MRC00SWR

5 1/2"W X 6"D X 6"H MERCED SMOOTH BRACE, WESTERN RED CEDAR

SIDE

FRONT

**EKENA MILLWORK** 2300 WEST MAIN ST. CLARKSVILLE, TX 75426 TOLL FREE: 866-607-0453 WWW.EKENAMILLWORK.COM

- 1. INSTALLATION TO BE COMPLETED IN ACCORDANCE WITH MANUFACTURER'S SPECIFICATIONS. 2. DRAWING MAY NOT BE TO SCALE