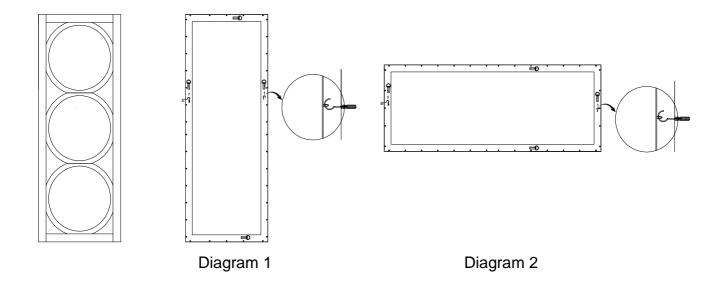

Please note there are two ways to hang this mirror as the diagram 1 and diagram 2 show.