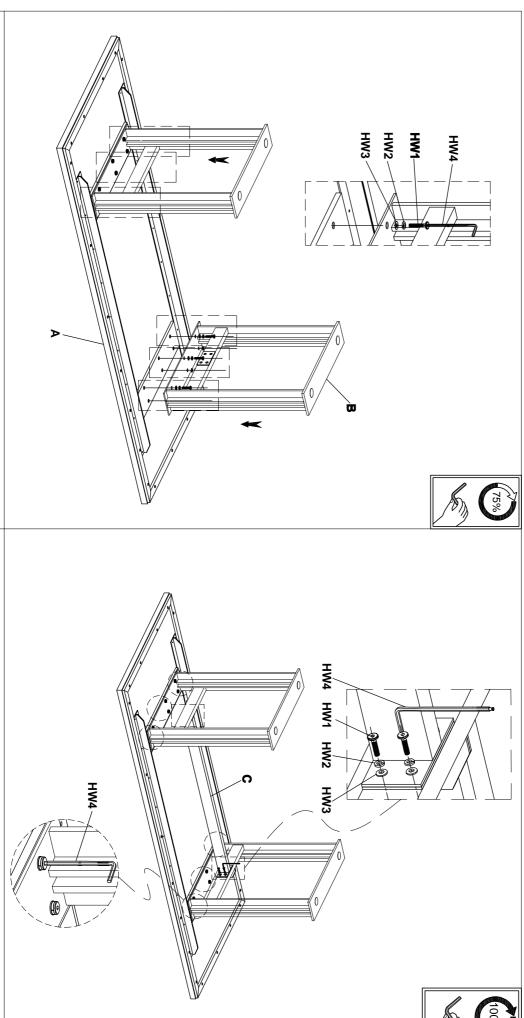

STEP1: USING A SECOND PERSON TO ASSIST YOU, PLACE THE TABLE TOP (A) UPSIDE DOWN ON A CLEAN, SCRATCH FREE SURFACE. SECURE THE TABLE TOP (A) TO THE LEG FRAME (B) BY USING THE ALLEN KEY (HW4) TO SCREW IN THE BOLTS (HW1) THOUGH THE SPLIT LOCK WASHERS (HW2) AND THEN THE FLAT WASHERS (HW3), AS SHOWN. DO NOT FULLY TIGHTEN THE BOLTS

STEP2: ATTACH THE STRETCHER (C) TO THE LEG FRAME (B) BY USING THE ALLEN KEY (HW4) TO SCREW IN THE BOLTS (HW1) THOUGH THE SPLIT LOCK WASHERS (HW2) AND THEN THE FLAT WASHERS (HW3), AS SHOWN. ONCE ALL HARDWARE HAS BEEN INSTALLED, USE THE ALLEN KEY (HW4) TO FULLY TIGHTEN THE BOLTS. USING A SECOND PERSON TO ASSIST YOU. CAREFULLY TURN THE ASSEMBLED TABLE UPRIGHT.