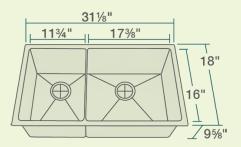

31 1/8" x 18" x 9 5/8" Undermount Installation 33" Minimum Cabinet Size 14-, 16- or 18-Gauge Steel Available Certified High-Quality 304 Stainless Steel Offset Drain Thick Sound Dampener Rubber Pad Fully Insulated Cardboard Cutout Template Included Installation Hardware Included Limited Lifetime Warranty