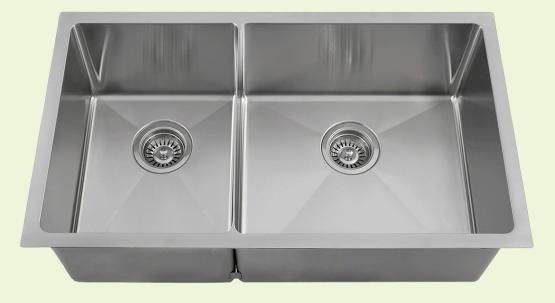

## 3160R Double Bowl 3/4" Sink

31 1/8" x 18" x 9 5/8" Undermount Installation 33" Minimum Cabinet Size 14-, 16- or 18-Gauge Steel Available Certified High-Quality 304 Stainless Steel Offset Drain Thick Sound Dampener Rubber Pad Fully Insulated Cardboard Cutout Template Included Installation Hardware Included Limited Lifetime Warranty