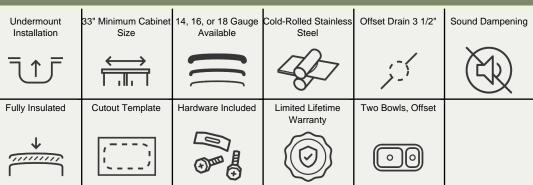

31 1/8" x 18" x 9 5/8" Undermount Installation 33" Minimum Cabinet Size 14-, 16- or 18-Gauge Steel Available Certified High-Quality 304 Stainless Steel Offset Drain Thick Sound Dampener Rubber Pad Fully Insulated Cardboard Cutout Template Included Installation Hardware Included Limited Lifetime Warranty

## **Features**