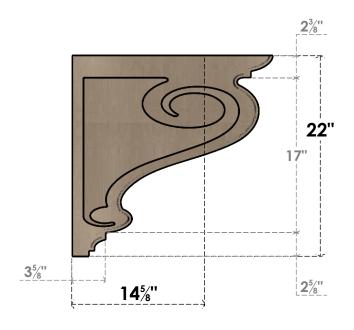

## ITEM NUMBER: CORU11X22X22SCRRCPR

11"W X 22"D X 22"H SERIES 1 CLASSIC SCROLL ROUGH CEDAR TIMBERTHANE FAUX WOOD CORBEL, PRIMED

## SIDE PROFILE

FRONT PROFILE

**ISOMETRIC** 

**EKENA MILLWORK** 2300 WEST MAIN ST. CLARKSVILLE, TX 75426 TOLL FREE: 866-607-0453 WWW.EKENAMILLWORK.COM GENERATED DATE: 01/28/2023

- 1. INSTALLATION TO BE COMPLETED IN ACCORDANCE WITH MANUFACTURER'S SPECIFICATIONS.
  2. DRAWING MAY NOT BE TO SCALE
  3. THIS DRAWING IS INTENDED FOR DESIGN AND PLANNING PURPOSES ONLY.
  4. ALL INFORMATION CONTAINED HEREIN WAS CURRENT AT THE TIME OF DEVELOPMENT BUT MUST BE REVIEWED AND APPROVED BY THE PRODUCT MANUFACTURER TO BE CONSIDERED ACCURATE.
- 5. TIMBERTHANE ARCHITECTURAL PRODUCTS ARE MADE FROM HIGH DENSITY URETHANE AND COME FACTORY PRIMED