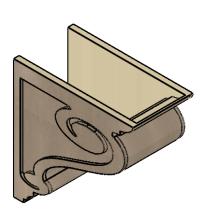

## ITEM NUMBER: CORU11X22X22SCRRCPR

11"W X 22"D X 22"H SERIES 1 CLASSIC SCROLL ROUGH CEDAR TIMBERTHANE FAUX WOOD CORBEL, PRIMED

## SIDE PROFILE

FRONT PROFILE

**ISOMETRIC** 

**EKENA MILLWORK** 2300 WEST MAIN ST. CLARKSVILLE, TX 75426 TOLL FREE: 866-607-0453 WWW.EKENAMILLWORK.COM GENERATED DATE: 01/28/2023

- 1. INSTALLATION TO BE COMPLETED IN ACCORDANCE WITH MANUFACTURER'S SPECIFICATIONS.
  2. DRAWING MAY NOT BE TO SCALE
  3. THIS DRAWING IS INTENDED FOR DESIGN AND PLANNING PURPOSES ONLY.
  4. ALL INFORMATION CONTAINED HEREIN WAS CURRENT AT THE TIME OF DEVELOPMENT BUT MUST BE REVIEWED AND APPROVED BY THE PRODUCT MANUFACTURER TO BE CONSIDERED ACCURATE.
- 5. TIMBERTHANE ARCHITECTURAL PRODUCTS ARE MADE FROM HIGH DENSITY URETHANE AND COME FACTORY PRIMED