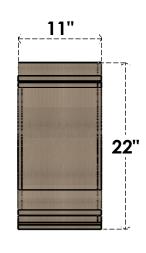

## ITEM NUMBER: CORU11X22X22SCRRCPR

11"W X 22"D X 22"H SERIES 1 CLASSIC SCROLL ROUGH CEDAR TIMBERTHANE FAUX WOOD CORBEL, PRIMED

## SIDE PROFILE

FRONT PROFILE

**ISOMETRIC** 

**EKENA MILLWORK** 2300 WEST MAIN ST. CLARKSVILLE, TX 75426 TOLL FREE: 866-607-0453 WWW.EKENAMILLWORK.COM GENERATED DATE: 01/28/2023

- 1. INSTALLATION TO BE COMPLETED IN ACCORDANCE WITH MANUFACTURER'S SPECIFICATIONS.
  2. DRAWING MAY NOT BE TO SCALE
  3. THIS DRAWING IS INTENDED FOR DESIGN AND PLANNING PURPOSES ONLY.
  4. ALL INFORMATION CONTAINED HEREIN WAS CURRENT AT THE TIME OF DEVELOPMENT BUT MUST BE REVIEWED AND APPROVED BY THE PRODUCT MANUFACTURER TO BE CONSIDERED ACCURATE.
- 5. TIMBERTHANE ARCHITECTURAL PRODUCTS ARE MADE FROM HIGH DENSITY URETHANE AND COME FACTORY PRIMED