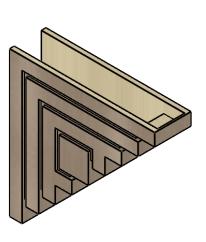

### ITEM NUMBER: CORU08X32X32LANRCPR

8"W X 32"D X 32"H SERIES 1 THIN LANDON ROUGH CEDAR TIMBERTHANE FAUX WOOD CORBEL, PRIMED

## **ISOMETRIC**

**EKENA MILLWORK** 2300 WEST MAIN ST. CLARKSVILLE, TX 75426 TOLL FREE: 866-607-0453 WWW.EKENAMILLWORK.COM

GENERATED DATE: 01/27/2023

- 1. INSTALLATION TO BE COMPLETED IN ACCORDANCE WITH MANUFACTURER'S SPECIFICATIONS.
  2. DRAWING MAY NOT BE TO SCALE
  3. THIS DRAWING IS INTENDED FOR DESIGN AND PLANNING PURPOSES ONLY.
  4. ALL INFORMATION CONTAINED HEREIN WAS CURRENT AT THE TIME OF DEVELOPMENT BUT MUST BE REVIEWED AND APPROVED BY THE PRODUCT MANUFACTURER TO BE CONSIDERED ACCURATE.
- 5. TIMBERTHANE ARCHITECTURAL PRODUCTS ARE MADE FROM HIGH DENSITY URETHANE AND COME FACTORY PRIMED