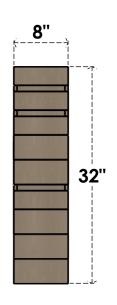

### ITEM NUMBER: CORU08X32X32LANRCPR

8"W X 32"D X 32"H SERIES 1 THIN LANDON ROUGH CEDAR TIMBERTHANE FAUX WOOD CORBEL, PRIMED

# **SIDE PROFILE**