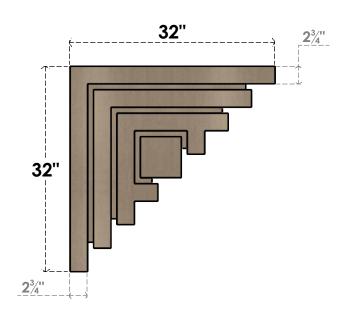

### ITEM NUMBER: CORU08X32X32LANRCPR

8"W X 32"D X 32"H SERIES 1 THIN LANDON ROUGH CEDAR TIMBERTHANE FAUX WOOD CORBEL, PRIMED

# **FRONT PROFILE**