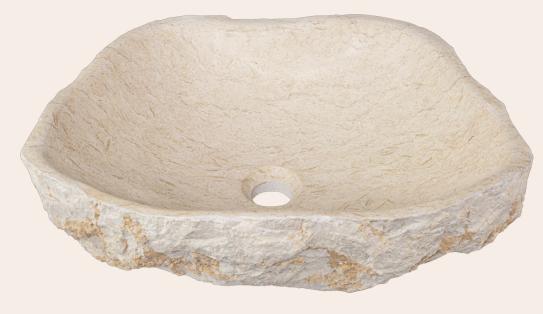

## 870 Galaga Beige Marble Vessel Sink

## **Stone**

Our stone sinks are available in a variety of colors to fit any unique style. They are very durable and add natural beauty to your bathroom. The sinks are carved from natural stone blocks and polished by hand which gives the sinks a smooth easy to clean finish. The stone will not absorb odor or stains, making the sinks easy to maintain. Our stone sinks are covered by a limited lifetime warranty.