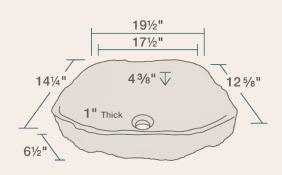

19 1/2" x 14 1/4" x 6 1/2" Vessel Installation 21" Minimum Cabinet Size 1" Thick Bowl Limited Lifetime Warranty