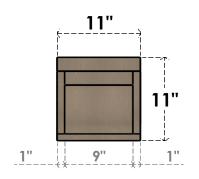

## **FRONT PROFILE**

#### ITEM NUMBER: CORU11X22X11RIVRCPR

11"W X 22"D X 11"H SERIES 3 WIDE RIVERA ROUGH CEDAR TIMBERTHANE FAUX WOOD CORBEL, PRIMED