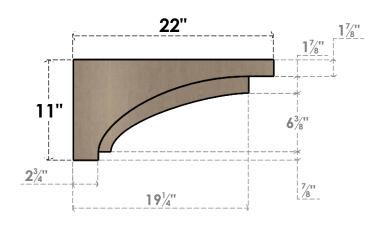

### SIDE PROFILE

#### ITEM NUMBER: CORU11X22X11RIVRCPR

11"W X 22"D X 11"H SERIES 3 WIDE RIVERA ROUGH CEDAR TIMBERTHANE FAUX WOOD CORBEL, PRIMED