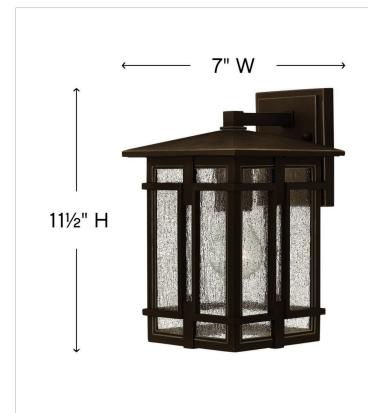

## **TUCKER**

## 1960OZ

## SMALL WALL MOUNT LANTERN

Tucker is a study in symmetry with clean geometric lines and proportions reinforced throughout its cast aluminum construction. The sturdy Oil Rubbed Bronze finish and clear seedy glass inspire a rustic lodge aesthetic.

| DETAILS   |                   |
|-----------|-------------------|
| FINISH:   | Oil Rubbed Bronze |
| MATERIAL: | Aluminum          |
| GLASS:    | Clear Seedy       |

| DIMENSIONS     |               |
|----------------|---------------|
| WIDTH:         | 7"            |
| HEIGHT:        | 11.5"         |
| WEIGHT:        | 3.5lb         |
| BACK PLATE:    | 4.5"W X 5.5"H |
| EXTENSION:     | 8"            |
| TOP TO OUTLET: | 2.25"         |