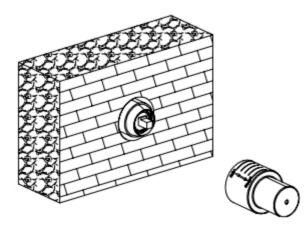

## INSTALLATION:

1. Install the valve body. Wrap the threaded portion of the joints in Teflon tape and connect the water inlet and outlet.

3. When the finished wall is complete, remove the protective cover.

2. Put the protective cover on the valve body and finish the shower wall.

- 4. Install the escutcheon, and handle. Tighten the set screw with an Allen wrench to secure.
- 5. Attach the shower arm escutcheon to the shower arm. Wrap the threaded portions of the shower arm with Teflon tape and connect the arm to the shower inlet. Adjust the direction of the water flow as needed. Attach the rainfall shower head to the shower arm.