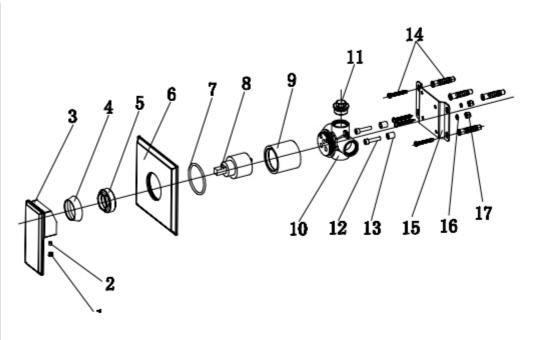

## VALVE EXPLODED VIEW:

| 1 SD10101000200   2 M0105004   3 SD15617000100   4 SD10117000400   5 SD10117000500   6 SD15619000300   7 OXQ50030   8 FX0402   9 SD10117000600   10 SD10119000800-1   11 SD10119000700-1   12 M0305022   13 SD10119000900   14 M0805032   15 SD10119001000   16 SD10119001100   17 M110405 |    |                 |
|--------------------------------------------------------------------------------------------------------------------------------------------------------------------------------------------------------------------------------------------------------------------------------------------|----|-----------------|
| 3 SD15617000100   4 SD10117000400   5 SD10117000500   6 SD15619000300   7 OXQ50030   8 FX0402   9 SD10117000600   10 SD10119000800-1   11 SD10119000700-1   12 M0305022   13 SD10119000900   14 M0805032   15 SD10119001100   16 SD10119001100                                             | 1  | SD10101000200   |
| 4 SD10117000400   5 SD10117000500   6 SD15619000300   7 OXQ50030   8 FX0402   9 SD10117000600   10 SD10119000800-1   11 SD10119000700-1   12 M0305022   13 SD10119000900   14 M0805032   15 SD10119001100   16 SD10119001100                                                               | 2  | M0105004        |
| 5 SD10117000500   6 SD15619000300   7 OXQ50030   8 FX0402   9 SD10117000600   10 SD10119000800-1   11 SD10119000700-1   12 M0305022   13 SD10119000900   14 M0805032   15 SD10119001100   16 SD10119001100                                                                                 | 3  | SD15617000100   |
| 6 SD15619000300   7 OXQ50030   8 FX0402   9 SD10117000600   10 SD10119000800-1   11 SD10119000700-1   12 M0305022   13 SD10119000900   14 M0805032   15 SD10119001000   16 SD10119001100                                                                                                   | 4  | SD10117000400   |
| 7 OXQ50030   8 FX0402   9 SD10117000600   10 SD10119000800-1   11 SD10119000700-1   12 M0305022   13 SD10119000900   14 M0805032   15 SD10119001000   16 SD10119001100                                                                                                                     | 5  | SD10117000500   |
| 8 FX0402   9 SD10117000600   10 SD10119000800-1   11 SD10119000700-1   12 M0305022   13 SD10119000900   14 M0805032   15 SD10119001000   16 SD10119001100                                                                                                                                  | 6  | SD15619000300   |
| 9 SD10117000600   10 SD10119000800-1   11 SD10119000700-1   12 M0305022   13 SD10119000900   14 M0805032   15 SD10119001000   16 SD10119001100                                                                                                                                             | 7  | OXQ50030        |
| 10 SD10119000800-1   11 SD10119000700-1   12 M0305022   13 SD10119000900   14 M0805032   15 SD10119001000   16 SD10119001100                                                                                                                                                               | 8  | FX0402          |
| 11 SD10119000700-1   12 M0305022   13 SD10119000900   14 M0805032   15 SD10119001000   16 SD10119001100                                                                                                                                                                                    | 9  | SD10117000600   |
| 12 M0305022   13 SD10119000900   14 M0805032   15 SD10119001000   16 SD10119001100                                                                                                                                                                                                         | 10 | SD10119000800-1 |
| 13 SD10119000900   14 M0805032   15 SD10119001000   16 SD10119001100                                                                                                                                                                                                                       | 11 | SD10119000700-1 |
| 14 M0805032   15 SD10119001000   16 SD10119001100                                                                                                                                                                                                                                          | 12 | M0305022        |
| 15 SD10119001000   16 SD10119001100                                                                                                                                                                                                                                                        | 13 | SD10119000900   |
| 16 SD10119001100                                                                                                                                                                                                                                                                           | 14 | M0805032        |
|                                                                                                                                                                                                                                                                                            | 15 | SD10119001000   |
| 17 M110405                                                                                                                                                                                                                                                                                 | 16 | SD10119001100   |
|                                                                                                                                                                                                                                                                                            | 17 | M110405         |

## INSTALLATION:

1. Install the valve body. Wrap the threaded portion of the joints in Teflon tape and connect the water inlet and outlet.

3. When the finished wall is complete, remove the protective cover.