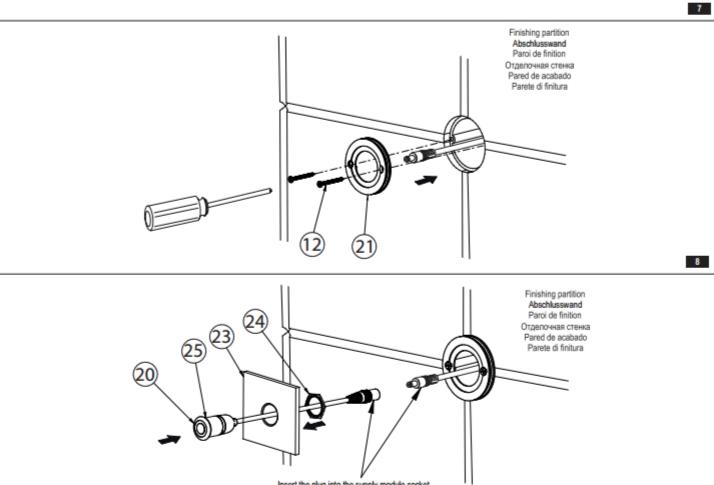

## INSTALLATION INSTRUCTIONS

- 4

5

6

9

Insert the plug into the supply module socket. Stecken Sie den Stecker des Kabelbündels in die Steckdose am Versorgungsmodul. Brancher la prise måle dans la prise femelle du module d'alimentation. Воткните штепсель в гнездо на модуле подачи воды. Conectar el enchufe al nido en módulo de alimentación. Inserisci la spina alla presa nel modulo di alimentazione.

2. Put the protective cover on the valve body and finish the shower wall.

- 4. Install the escutcheon, and handle. Tighten the set screw with an Allen wrench to secure.
- 5. Attach the shower arm escutcheon to the shower arm. Wrap the threaded portions of the shower arm with Teflon tape and connect the arm to the shower inlet. Adjust the direction of the water flow as needed. Attach the rainfall shower head to the shower arm.