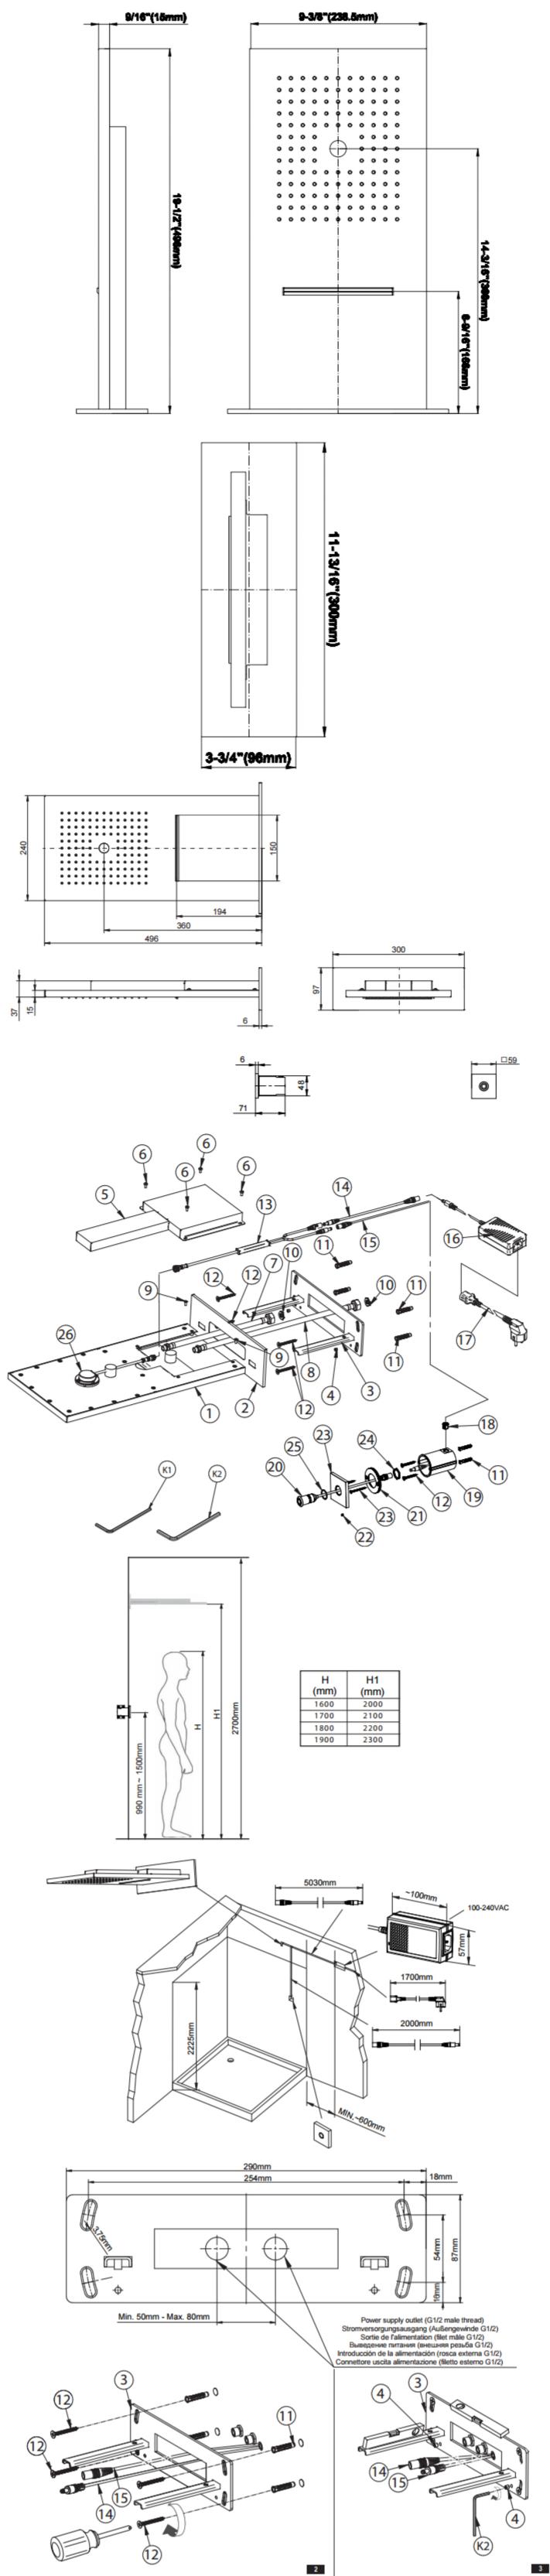

## Fiego Oil Rubbed Bronze Shower Square Shower Set

## INSTALLATION INSTRUCTIONS

- 4

5

6

9

Insert the plug into the supply module socket. Stecken Sie den Stecker des Kabelbündels in die Steckdose am Versorgungsmodul. Brancher la prise måle dans la prise femelle du module d'alimentation. Воткните штепсель в гнездо на модуле подачи воды. Conectar el enchufe al nido en módulo de alimentación. Inserisci la spina alla presa nel modulo di alimentazione.

## INSTALLATION:

1. Install the valve body. Wrap the threaded portion of the joints in Teflon tape and connect the water inlet and outlet.

3. When the finished wall is complete, remove the protective cover.

2. Put the protective cover on the valve body and finish the shower wall.

- 4. Install the escutcheon, and handle. Tighten the set screw with an Allen wrench to secure.
- 5. Attach the shower arm escutcheon to the shower arm. Wrap the threaded portions of the shower arm with Teflon tape and connect the arm to the shower inlet. Adjust the direction of the water flow as needed. Attach the rainfall shower head to the shower arm.

This General diagram and installation instructions are not intended for any specific model, but is presented as a general guideline for Installations!