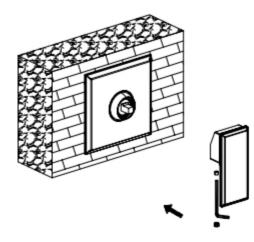

2. Put the protective cover on the valve body and finish the shower wall.

- 4. Install the escutcheon, and handle. Tighten the set screw with an Allen wrench to secure.
- 5. Attach the shower arm escutcheon to the shower arm. Wrap the threaded portions of the shower arm with Teflon tape and connect the arm to the shower inlet. Adjust the direction of the water flow as needed. Attach the rainfall shower head to the shower arm.