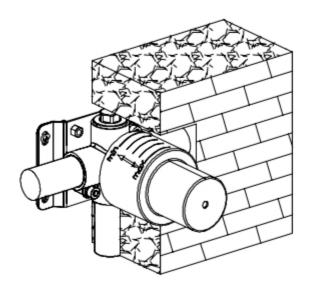

## INSTALLATION:

1. Install the valve body. Wrap the threaded portion of the joints in Teflon tape and connect the water inlet and outlet.

3. When the finished wall is complete, remove the protective cover.

2. Put the protective cover on the valve body and finish the shower wall.

- 4. Install the escutcheon, and handle. Tighten the set screw with an Allen wrench to secure.
- 5. Attach the shower arm escutcheon to the shower arm. Wrap the threaded portions of the shower arm with Teflon tape and connect the arm to the shower inlet. Adjust the direction of the water flow as needed. Attach the rainfall shower head to the shower arm.