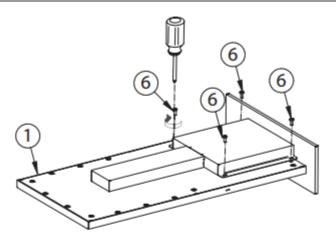

## INSTALLATION:

1. Install the valve body. Wrap the threaded portion of the joints in Teflon tape and connect the water inlet and outlet.

3. When the finished wall is complete, remove the protective cover.

2. Put the protective cover on the valve body and finish the shower wall.

- 4. Install the escutcheon, and handle. Tighten the set screw with an Allen wrench to secure.
- 5. Attach the shower arm escutcheon to the shower arm. Wrap the threaded portions of the shower arm with Teflon tape and connect the arm to the shower inlet. Adjust the direction of the water flow as needed. Attach the rainfall shower head to the shower arm.