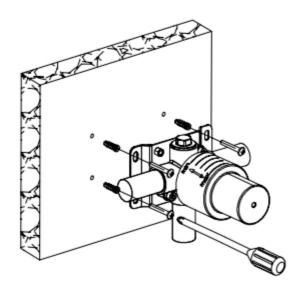

## INSTALLATION:

1. Install the valve body. Wrap the threaded portion of the joints in Teflon tape and connect the water inlet and outlet.

3. When the finished wall is complete, remove the protective cover.

2. Put the protective cover on the valve body and finish the shower wall.

- 4. Install the escutcheon, and handle. Tighten the set screw with an Allen wrench to secure.
- 5. Attach the shower arm escutcheon to the shower arm. Wrap the threaded portions of the shower arm with Teflon tape and connect the arm to the shower inlet. Adjust the direction of the water flow as needed. Attach the rainfall shower head to the shower arm.