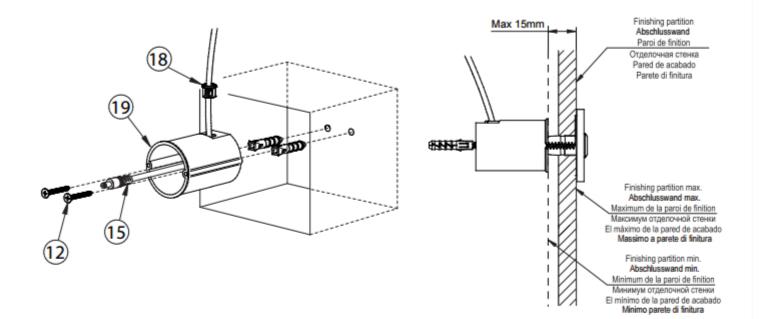

## INSTALLATION INSTRUCTIONS

- 4

5

6

9

Insert the plug into the supply module socket. Stecken Sie den Stecker des Kabelbündels in die Steckdose am Versorgungsmodul. Brancher la prise måle dans la prise femelle du module d'alimentation. Воткните штепсель в гнездо на модуле подачи воды. Conectar el enchufe al nido en módulo de alimentación. Inserisci la spina alla presa nel modulo di alimentazione.

## INSTALLATION:

1. Install the valve body. Wrap the threaded portion of the joints in Teflon tape and connect the water inlet and outlet.

3. When the finished wall is complete, remove the protective cover.