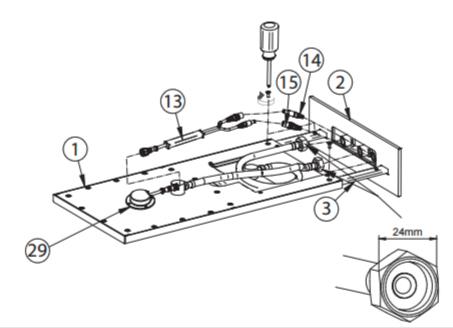

## INSTALLATION INSTRUCTIONS

- 4

5

6

9

Insert the plug into the supply module socket. Stecken Sie den Stecker des Kabelbündels in die Steckdose am Versorgungsmodul. Brancher la prise måle dans la prise femelle du module d'alimentation. Воткните штепсель в гнездо на модуле подачи воды. Conectar el enchufe al nido en módulo de alimentación. Inserisci la spina alla presa nel modulo di alimentazione.

## INSTALLATION:

1. Install the valve body. Wrap the threaded portion of the joints in Teflon tape and connect the water inlet and outlet.

3. When the finished wall is complete, remove the protective cover.

2. Put the protective cover on the valve body and finish the shower wall.

- 4. Install the escutcheon, and handle. Tighten the set screw with an Allen wrench to secure.
- 5. Attach the shower arm escutcheon to the shower arm. Wrap the threaded portions of the shower arm with Teflon tape and connect the arm to the shower inlet. Adjust the direction of the water flow as needed. Attach the rainfall shower head to the shower arm.