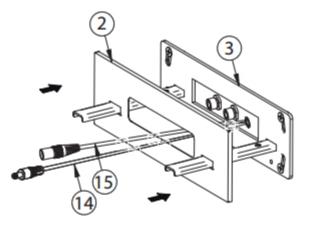

## INSTALLATION INSTRUCTIONS

- 4

5

6

9

Insert the plug into the supply module socket. Stecken Sie den Stecker des Kabelbündels in die Steckdose am Versorgungsmodul. Brancher la prise måle dans la prise femelle du module d'alimentation. Воткните штепсель в гнездо на модуле подачи воды. Conectar el enchufe al nido en módulo de alimentación. Inserisci la spina alla presa nel modulo di alimentazione.

## INSTALLATION:

1. Install the valve body. Wrap the threaded portion of the joints in Teflon tape and connect the water inlet and outlet.

3. When the finished wall is complete, remove the protective cover.

2. Put the protective cover on the valve body and finish the shower wall.

- 4. Install the escutcheon, and handle. Tighten the set screw with an Allen wrench to secure.
- 5. Attach the shower arm escutcheon to the shower arm. Wrap the threaded portions of the shower arm with Teflon tape and connect the arm to the shower inlet. Adjust the direction of the water flow as needed. Attach the rainfall shower head to the shower arm.