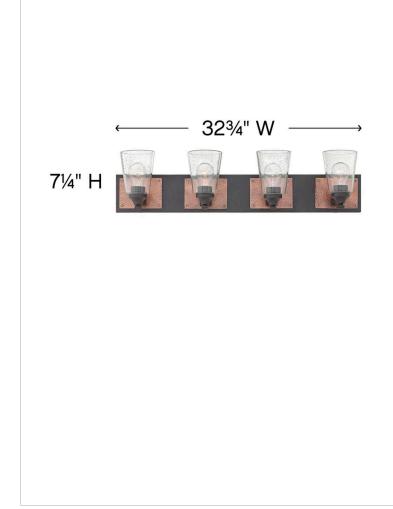

| DETAILS   |                |
|-----------|----------------|
| FINISH:   | Buckeye Bronze |
| MATERIAL: | Steel          |
| GLASS:    | Clear Seedy    |

| DIMENSIONS     |               |
|----------------|---------------|
| WIDTH:         | 32.8"         |
| HEIGHT:        | 7.3"          |
| WEIGHT:        | 11lb          |
| BACK PLATE:    | 32.75"W X 5"H |
| EXTENSION:     | 7"            |
| TOP TO OUTLET: | 5"            |