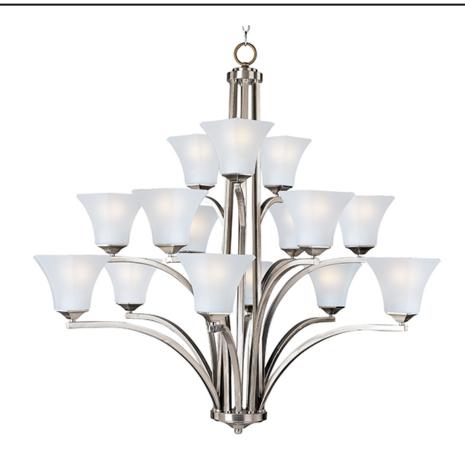

## **PRODUCT DESCRIPTION**

Straight lines and curves make this contemporary series a classic. Square metal tubing finished in your choice of Oil Rubbed Bronze or Satin Nickel support tapered square Frosted glass shades.

# HANGING WEIGHT LAMPING

INPUT VOLTAGE : 120V BULB **BULB INCLUDED** DIMMABLE

: 45" L x 45" W x 42" H

: 44.78 lb

: 15 x 60W Incandescent E26 Medium , 900W Total : (Not Included)

:Yes

## **FINISHES OPTION**

GLASS Frosted FT

MATERIAL Steel, Glass

RATINGS cULus Dry Location

ADDITIONAL ADJUSTABLE OPERATING TEMPERATURE: -20°C (-4°F), 40°C (104°F)

Always consult a qualified electrician before installing any lighting product.