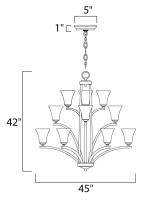

### MEASUREMENTS

DIMENSION

CANOPY

: 5"W x 1"H x 5"L

# HANGING WEIGHT LAMPING

INPUT VOLTAGE : 120V BULB **BULB INCLUDED** DIMMABLE

: 45" L x 45" W x 42" H

: 44.78 lb

: 15 x 60W Incandescent E26 Medium , 900W Total : (Not Included)

:Yes