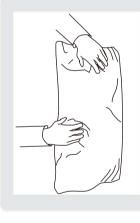

Your cushions come vacuum packed and sealed for shipping.To restore the cushion's original shape, follow the steps below.

Open the vacuum bag carefully.

Press and tap with both hands from the side to fully inhale air

Press and tap with both hands from the front to fully inflate.

Carefully smooth out each section until the surface is even.

After packing up, place them in somewhere dry and ventilated. After about 72-96hours. it can be restored to the best use condition.