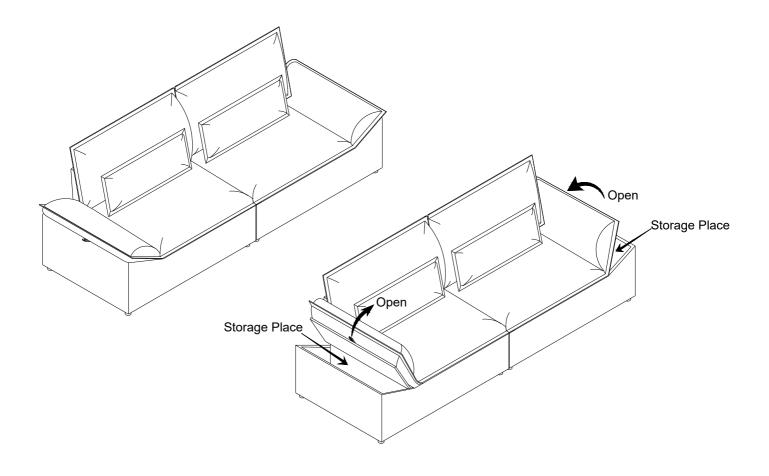

satisfactory operation of this product. At HULALA home we are committed to making great products possible. From our in-house Design Team, to our Buyers, we work together to bring great designs to life. Our expert Product Technologists work collaboratively with our buyers and suppliers to assure the legality, safety and quality of the product we sell. We are all committed to designing and developing products to the highest industry standards. We hope you are happy with your product and welcome any feedback or comments you may have.

# **Exploded Diagram**



### PARTS LIST



Be sure to check all packing material carefully for small parts, which may have come loose inside the carton during shipment.

# **ASSEMBLY** INSTRUCTION





# STEP 3





STEP 5



STEP 6



### STEP 7



# STEP 8





# Important - Please read these instructions fully before starting assembly

Thanks for your purchase. Before the assembly. please follow the instruction to checkif all the spare parts and screws are intact.

- Considering the size and weight of the sofa, we recommend two adultsto assemble the sofa, on a carpeted or padded area, in the room that itis intended for. Approximate assembly time: 30 minutes.
- Keep all components and packaging out of reach of children or animalsto avoid risk of choking or suffocation.

- Please do not throw away any of the packaging or the instruction until you have checked all the components and hardware and the furniture is fully assembled. Please ensure that the packaging is disposed of in a safe and environmentally friendly way.
- Please do not take off