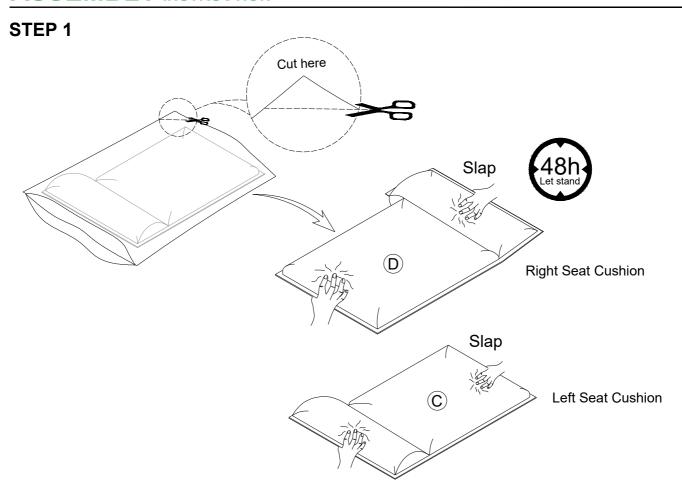

Your cushions come vacuum packed and sealed for shipping.To restore the cushion's original shape, follow the steps below.

Open the vacuum bag carefully.

Press and tap with both hands from the side to fully inhale air

Press and tap with both hands from the front to fully inflate.

Carefully smooth out each section until the surface is even.

After packing up, place them in somewhere dry and ventilated. After about 72-96hours. it can be restored to the best use condition.