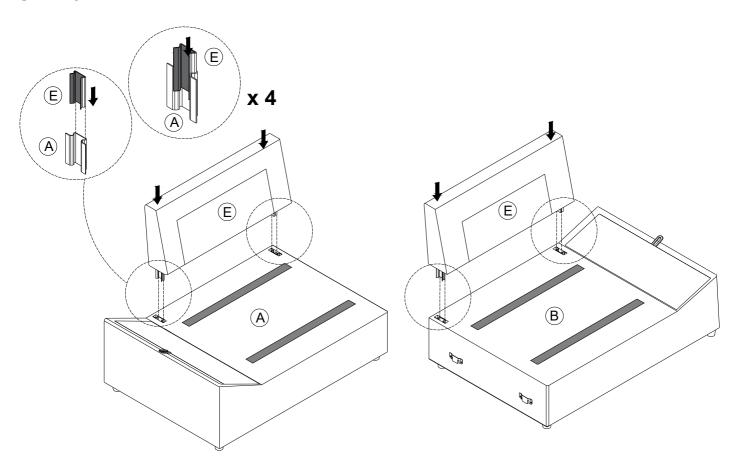

arnings carefully before use, to ensure safe and satisfactory operation of this product. At HULALA home we are committed to making great products possible. From our in-house Design Team, to our Buyers, we work together to bring great designs to life. Our expert Product Technologists work collaboratively with our buyers and suppliers to assure the legality, safety and quality of the product we sell. We are all committed to designing and developing products to the highest industry standards. We hope you are happy with your product and welcome any feedback or comments you may have.

# **Exploded Diagram**



### PARTS LIST



Be sure to check all packing material carefully for small parts, which may have come loose inside the carton during shipment.

# **ASSEMBLY** INSTRUCTION





# STEP 3





STEP 5



STEP 6



### STEP 7



# STEP 8





# Important - Please read these instructions fully before starting assembly

Thanks for your purchase. Before the assembly. please follow the instruction to checkif all the spare parts and screws are intact.

- Considering the size and weight of the sofa, we recommend two adultsto assemble the sofa, on a carpeted or padded area, in the room that itis intended for. Approximate assembly time: 30 minutes.
- Keep all components and packaging out of reach of children or animalsto avoid risk of choking or suffocation.

- Please do not throw away any of the packaging or the instruction until you have checked all the components and hardware and the furniture is fully assembled. Please ensure that the packaging is disposed of in a safe and environ