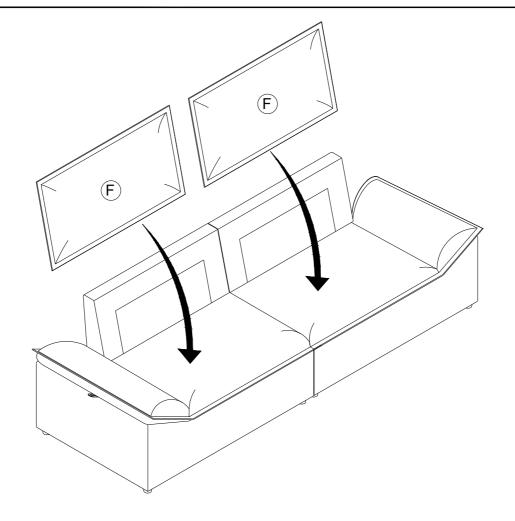

re use, to ensure safe and satisfactory operation of this product. At HULALA home we are committed to making great products possible. From our in-house Design Team, to our Buyers, we work together to bring great designs to life. Our expert Product Technologists work collaboratively with our buyers and suppliers to assure the legality, safety and quality of the product we sell. We are all committed to designing and developing products to the highest industry standards. We hope you are happy with your product and welcome any feedback or comments you may have.

# **Exploded Diagram**



### PARTS LIST



Be sure to check all packing material carefully for small parts, which may have come loose inside the carton during shipment.

# **ASSEMBLY** INSTRUCTION





# STEP 3





STEP 5



STEP 6



### STEP 7



# STEP 8





# Important - Please read these instructions fully before starting assembly

Thanks for your purchase. Before the assembly. please follow the instruction to checkif all the spare parts and screws are intact.

- Considering the size and weight of the sofa, we recommend two adultsto assemble the sofa, on a carpeted or padded area, in the room that itis intended for. Approximate assembly time: 30 minutes.
- Keep all components and packaging out of reach of children or animalsto avoid risk of choking or suffocation.

- Please do not throw away any of the packaging or the instruction until you have checked all the components and hardware and the furniture is fully assembled. Please ensure that the packaging is disposed of in a safe and environmentally friendly way.