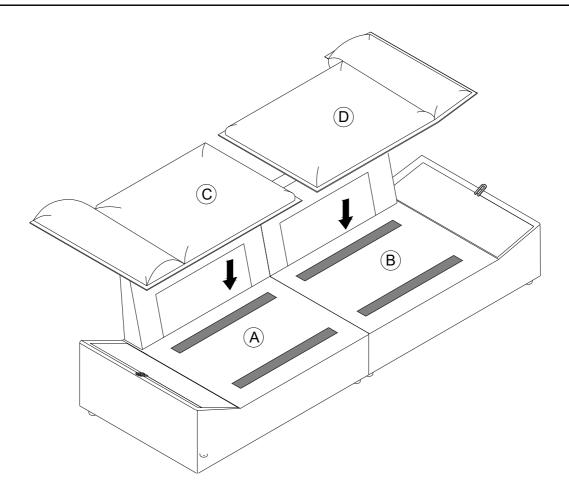

fully before use, to ensure safe and satisfactory operation of this product. At HULALA home we are committed to making great products possible. From our in-house Design Team, to our Buyers, we work together to bring great designs to life. Our expert Product Technologists work collaboratively with our buyers and suppliers to assure the legality, safety and quality of the product we sell. We are all committed to designing and developing products to the highest industry standards. We hope you are happy with your product and welcome any feedback or comments you may have.

# **Exploded Diagram**



### PARTS LIST



Be sure to check all packing material carefully for small parts, which may have come loose inside the carton during shipment.

# **ASSEMBLY** INSTRUCTION





# STEP 3





STEP 5



STEP 6



### STEP 7



# STEP 8





# Important - Please read these instructions fully before starting assembly

Thanks for your purchase. Before the assembly. please follow the instruction to checkif all the spare parts and screws are intact.

- Considering the size and weight of the sofa, we recommend two adultsto assemble the sofa, on a carpeted or padded area, in the room that itis intended for. Approximate assembly time: 30 minutes.
- Keep all components and packaging out of reach of children or animalsto avoid risk of choking or suffocation.

- Please do not throw away any of the packaging or the instruction until you have checked all the components and hardware and the furniture is fully assembled. Please ensure that the packaging is disposed of in a safe and environmentally fri