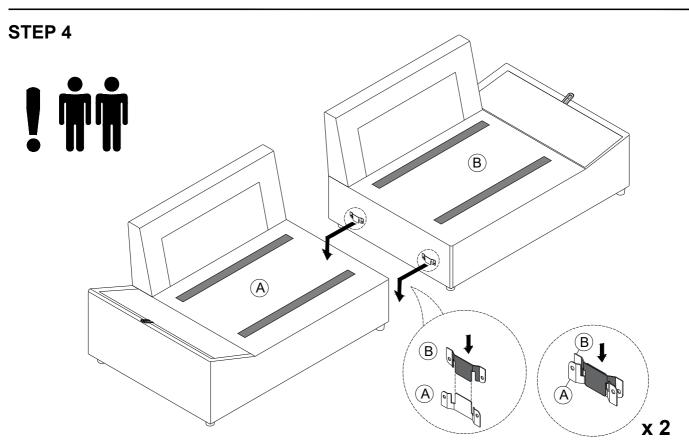

# STEP 3

STEP 5

STEP 6

- Considering the size and weight of the sofa, we recommend two adultsto assemble the sofa, on a carpeted or padded area, in the room that itis intended for. Approximate assembly time: 30 minutes.
- Keep all components and packaging out of reach of children or animalsto avoid risk of choking or suffocation.