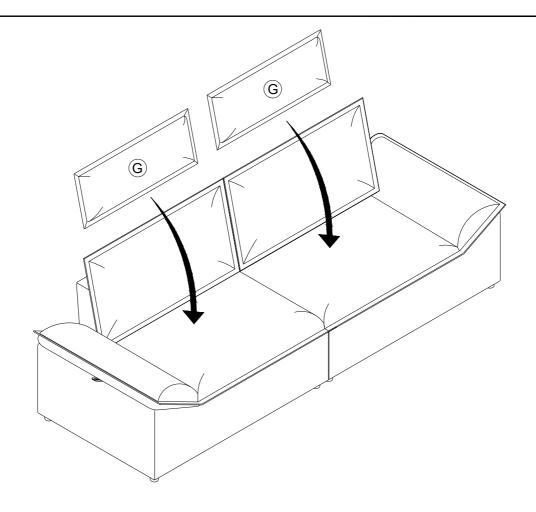

ure safe and satisfactory operation of this product. At HULALA home we are committed to making great products possible. From our in-house Design Team, to our Buyers, we work together to bring great designs to life. Our expert Product Technologists work collaboratively with our buyers and suppliers to assure the legality, safety and quality of the product we sell. We are all committed to designing and developing products to the highest industry standards. We hope you are happy with your product and welcome any feedback or comments you may have.

# **Exploded Diagram**



### PARTS LIST



Be sure to check all packing material carefully for small parts, which may have come loose inside the carton during shipment.

# **ASSEMBLY** INSTRUCTION





# STEP 3





STEP 5



STEP 6



### STEP 7



# STEP 8





# Important - Please read these instructions fully before starting assembly

Thanks for your purchase. Before the assembly. please follow the instruction to checkif all the spare parts and screws are intact.

- Considering the size and weight of the sofa, we recommend two adultsto assemble the sofa, on a carpeted or padded area, in the room that itis intended for. Approximate assembly time: 30 minutes.
- Keep all components and packaging out of reach of children or animalsto avoid risk of choking or suffocation.

- Please do not throw away any of the packaging or the instruction until you have checked all the components and hardware and the furniture is fully assembled. Please ensure that the packaging is disposed of in a safe and environmentally friendly way.
- Please do n