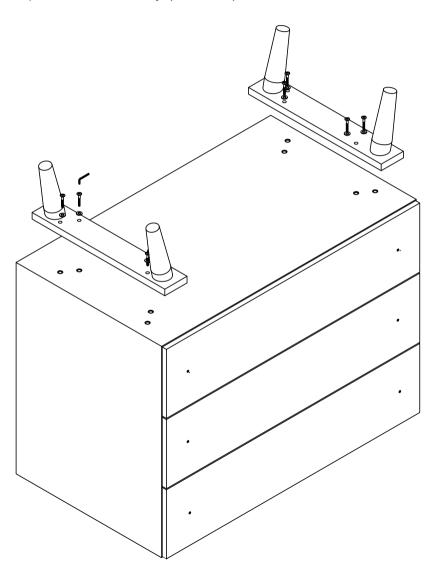

Estimated Assembly Time: 5 minutes.

Tools Required for Assembly (included): N/A

Step 1

Put the box (A) upside down on the ground, screw in the Legs (B).

Attach the hendle in the front position

ATTN HAL
PARTS DEPT.
1991 Northampton Street
Easton, PA 18042
(610) 250-6492