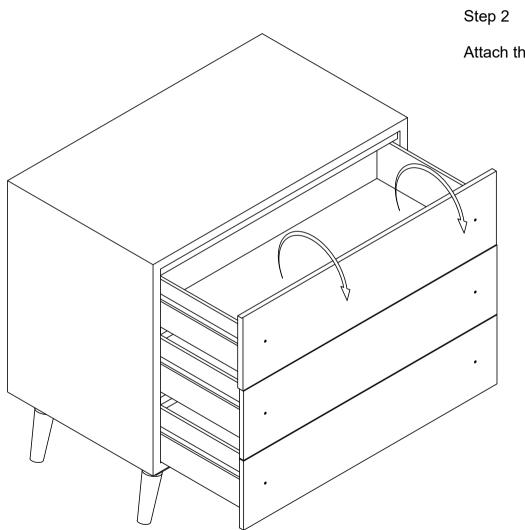

Estimated Assembly Time: 5 minutes.

Tools Required for Assembly (included): N/A

Step 1

Put the box (A) upside down on the ground, screw in the Legs (B).

Attach the hendle in the front position

ATTN HAL
PARTS DEPT.
1991 Northampton Street
Easton, PA 18042
(610) 250-6492