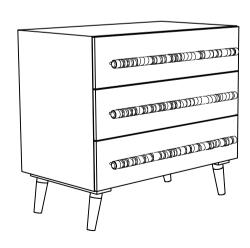

| 1X       |

Model# CHS6602A

Product Dimensions: 31.5"W X 18"D X 29"H



## **PREPARATION**

Before beginning assembly of product, make sure all parts are present. Compare parts with package contents list and hardware contents list.

If any part is missing or damaged, do not attempt to assemble the product.

Estimated Assembly Time: 5 minutes.

Tools Required for Assembly (included): N/A



Step 1

Put the box (A) upside down on the ground, screw in the Legs (B).



Attach the hendle in the front position

ATTN HAL
PARTS DEPT.
1991 Northampton Street
Easton, PA 18042
(610) 250-6492