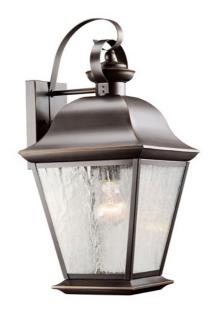

## Mount Vennon 19.5" 1 Light Wall Light Olde Bronze®

9709OZ (Bronze)

| Project Name: |
|---------------|
| _ocation:     |
| Гуре:         |
| Qty:          |
| Comments:     |

| Location Rating                                 | Wet                      |
|-------------------------------------------------|--------------------------|
| Warranty                                        | www.kichler.com/warranty |
| <b>Dimensions</b> Base Backplate                | 4.50 X 6.25              |
| Extension                                       | 10.25"                   |
| Height from center of Wall opening (Spec Sheet) | 7.25"                    |
|                                                 |                          |
| Height                                          | 19.50"                   |

| SKU    | 9709OZ       |
|--------|--------------|
| Finish | Bronze       |
| Style  | Traditional  |
| UPC    | 783927014403 |

| Specifications       |              |  |
|----------------------|--------------|--|
| Diffuser Description | Clear Seeded |  |
| Material             | BRASS        |  |