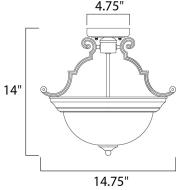

### **MEASUREMENTS**

| LAMPING        |  |
|----------------|--|
| HANGING WEIGHT |  |
| CANOPY         |  |
| MAX OAH        |  |
| DIMENSION      |  |

: 14.75" L x 14.75" W x 14" H : 14" OAH : 4.75" W x 1" H x 4.75" L