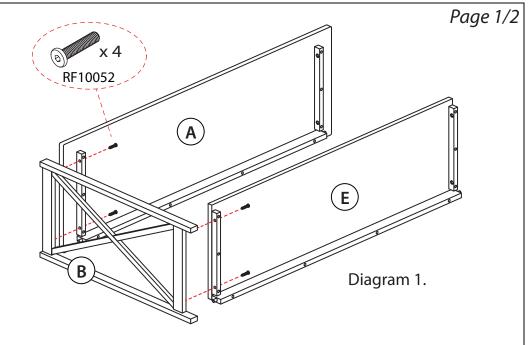

Step 1: Attach Table Top (A) and Bottom Shelf (E) to the Left Panel (B) by using 4 screws (RF10052) as per diagram 1.

Step 2: Insert 2 Metal Pins (RF40009) into the edge of Middle Shelf (D), then put it into the unit at the holes on the Left Panel (B) as per diagram 2.