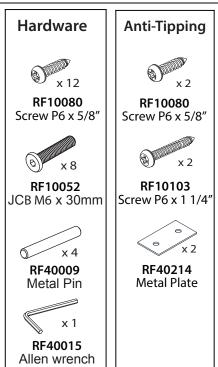

Step 1: Attach Table Top (A) and Bottom Shelf (E) to the Left Panel (B) by using 4 screws (RF10052) as per diagram 1.

Step 2: Insert 2 Metal Pins (RF40009) into the edge of Middle Shelf (D), then put it into the unit at the holes on the Left Panel (B) as per diagram 2.

Step 3: Attach Right Panel (C) into the unit by using 2 Metal Pins (RF40009) and 4 screws (RF10052) as per diagram 3.

Step 4: Turn the back upright. Attach Back Panel into the unit by using 12 screws (RF10080) as per diagram 4.

## **Anti-Tipping**

Attach the metal plate (RF40214) into the back of top Table using screw (RF10080), and to the wall using screw (RF10103) as per diagram 5.

Diagram 5.