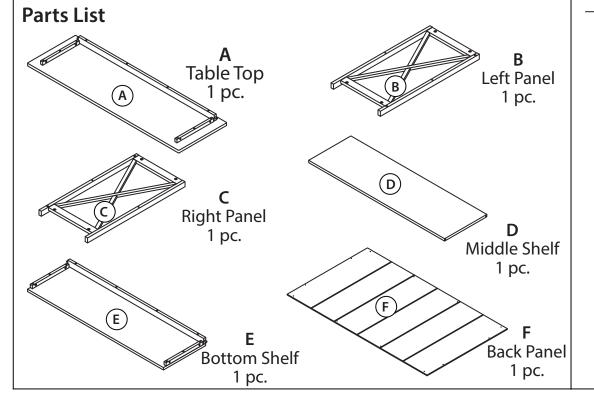

Step 1: Attach Table Top (A) and Bottom Shelf (E) to the Left Panel (B) by using 4 screws (RF10052) as per diagram 1.

Step 2: Insert 2 Metal Pins (RF40009) into the edge of Middle Shelf (D), then put it into the unit at the holes on the Left Panel (B) as per diagram 2.

Step 3: Attach Right Panel (C) into the unit by using 2 Metal Pins (RF40009) and 4 screws (RF10052) as per diagram 3.

Step 4: Turn the back upright. Attach Back Panel into the unit by using 12 screws (RF10080) as per diagram 4.