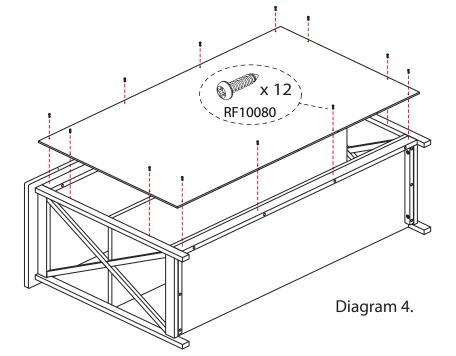

Step 3: Attach Right Panel (C) into the unit by using 2 Metal Pins (RF40009) and 4 screws (RF10052) as per diagram 3.

Step 4: Turn the back upright. Attach Back Panel into the unit by using 12 screws (RF10080) as per diagram 4.