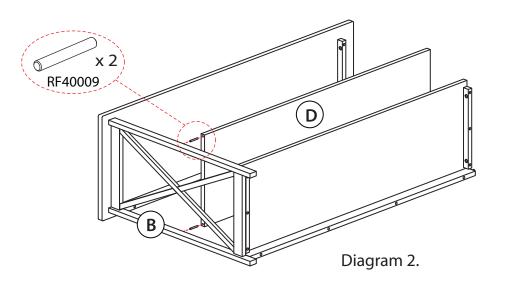

Step 1: Attach Table Top (A) and Bottom Shelf (E) to the Left Panel (B) by using 4 screws (RF10052) as per diagram 1.

Step 2: Insert 2 Metal Pins (RF40009) into the edge of Middle Shelf (D), then put it into the unit at the holes on the Left Panel (B) as per diagram 2.