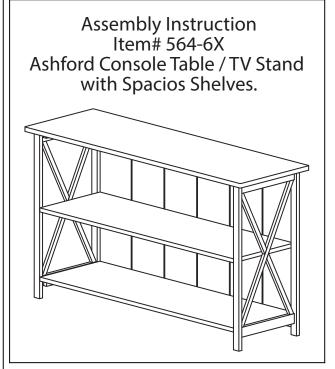

Step 1: Attach Table Top (A) and Bottom Shelf (E) to the Left Panel (B) by using 4 screws (RF10052) as per diagram 1.





Step 2: Insert 2 Metal Pins (RF40009) into the edge of Middle Shelf (D), then put it into the unit at the holes on the Left Panel (B) as per diagram 2.



Step 3: Attach Right Panel (C) into the unit by using 2 Metal Pins (RF40009) and 4 screws (RF10052) as per diagram 3.



Step 4: Turn the back upright. Attach Back Panel into the unit by using 12 screws (RF10080) as per diagram 4.

## **Anti-Tipping**

Attach the metal plate (RF40214) into the back of top Table using screw (RF10080), and to the wall using screw (RF10103) as per diagram 5.

Diagram 5.