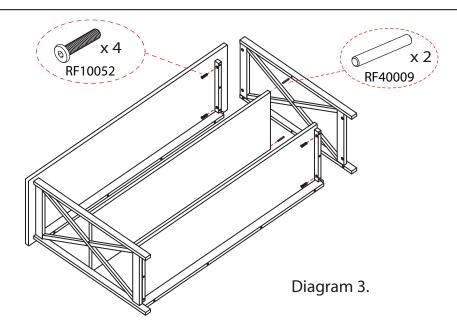

Step 3: Attach Right Panel (C) into the unit by using 2 Metal Pins (RF40009) and 4 screws (RF10052) as per diagram 3.

Step 4: Turn the back upright. Attach Back Panel into the unit by using 12 screws (RF10080) as per diagram 4.