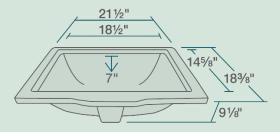

## **U2450-WHITE Rectangular Sink**

21 1/2" x 18 3/8" x 9 1/8" True Vitreous China Cardboard Cutout Template Included Installation Hardware Included Limited Lifetime Warranty

Features