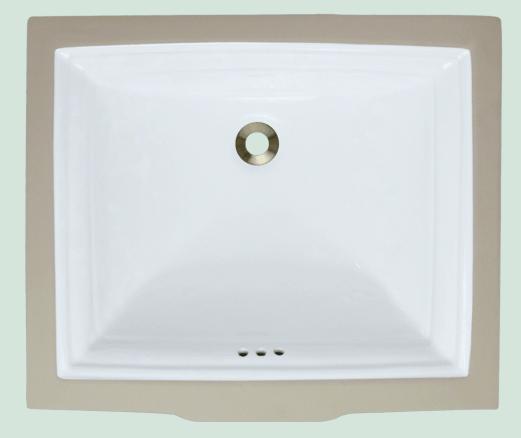

## **U2450-WHITE Rectangular Sink**

21 1/2" x 18 3/8" x 9 1/8" True Vitreous China Cardboard Cutout Template Included Installation Hardware Included Limited Lifetime Warranty

Features