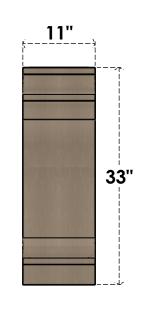

## ITEM NUMBER: CORU11X22X33HUGRCPR

11"W X 22"D X 33"H SERIES 2 CLASSIC HUGHES ROUGH CEDAR TIMBERTHANE FAUX WOOD CORBEL, PRIMED

## **FRONT PROFILE**