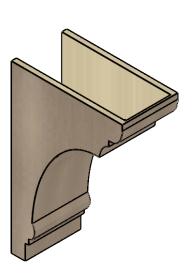

## ITEM NUMBER: CORU11X22X33HUGRCPR

11"W X 22"D X 33"H SERIES 2 CLASSIC HUGHES ROUGH CEDAR TIMBERTHANE FAUX WOOD CORBEL, PRIMED

## **ISOMETRIC**

**EKENA MILLWORK** 2300 WEST MAIN ST. CLARKSVILLE, TX 75426 TOLL FREE: 866-607-0453 WWW.EKENAMILLWORK.COM

GENERATED DATE: 01/27/2023

1. INSTALLATION TO BE COMPLETED IN ACCORDANCE WITH MANUFACTURER'S SPECIFICATIONS.