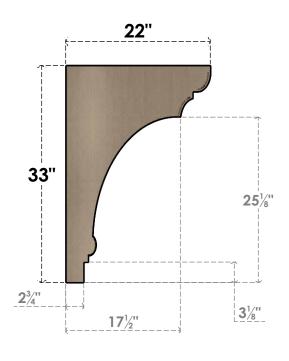

## ITEM NUMBER: CORU11X22X33HUGRCPR

11"W X 22"D X 33"H SERIES 2 CLASSIC HUGHES ROUGH CEDAR TIMBERTHANE FAUX WOOD CORBEL, PRIMED

## SIDE PROFILE