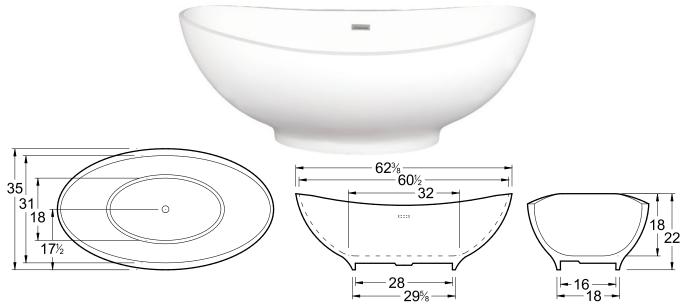

All bathtub dimensions are  $\pm 1/2$ ".

## **Bathtub Description**

RC2203–GW: Glossy White RC2203-MW: Matte White

63" x 34" x 22" (1590 x 873 x 559 mm)

Weight of tub- 265 lb (120 kg) Capacity - 52 gallons (197 liters)