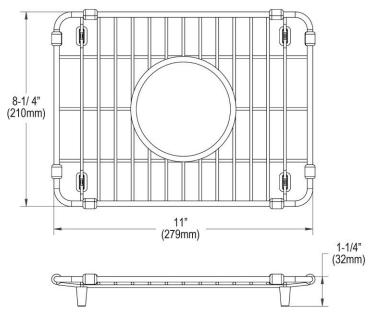

## **PRODUCT SPECIFICATIONS**

Elkay Crosstown Stainless Steel 11" x 8-1/4" x 1-1/4" Bottom Grid. Overall dimensions are 11" x 8-1/4" x 1-1/4".

Made of Stainless Steel

Bottom grids are:

- Custom designed to protect and cover the bottom of your sink.
- Properly positioned opening for convenient access to drain or disposer.
- Built from solid stainless steel to resist corrosion and provide years of service.

| Material:   | Stainless Steel          |
|-------------|--------------------------|
| Finish:     | Polished Stainless Steel |
| Dimensions: | 11" x 8-1/4" x 1-1/4"    |

AMERICAN PRIDE. A LIFETIME TRADITION. Like your family, the Elkay family has values and traditions that endure. For almost a century, Elkay has been a family-owned and operated company, providing thousands of jobs that support our families and communities.