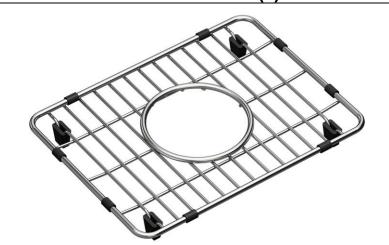

## **PRODUCT SPECIFICATIONS**

Elkay Crosstown Stainless Steel 11" x 8-1/4" x 1-1/4" Bottom Grid. Overall dimensions are 11" x 8-1/4" x 1-1/4".

Made of Stainless Steel

Bottom grids are:

- Custom designed to protect and cover the bottom of your sink.
- Properly positioned opening for convenient access to drain or disposer.
- Built from solid stainless steel to resist corrosion and provide years of service.

| Material:   | Stainless Steel          |
|-------------|--------------------------|
| Finish:     | Polished Stainless Steel |
| Dimensions: | 11" x 8-1/4" x 1-1/4"    |

AMERICAN PRIDE. A LIFETIME TRADITION. Like your family, the Elkay family has values and traditions that endure. For almost a century, Elkay has been a family-owned and operated company, providing thousands of jobs that support our families and communities.