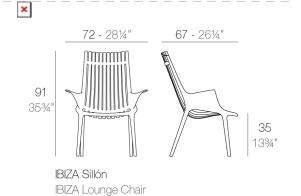

# **IBIZA LOUNGE CHAIR**

## **Description**

Made from polypropylene and reinforced with fiberglass manufactured by gas injection. Stackable . Available in various colors. Suitable for indoor and outdoor use.

#### Weight

9.25 Kg