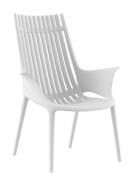

# **IBIZA LOUNGE CHAIR**

## **Description**

Made from polypropylene and reinforced with fiberglass manufactured by gas injection. Stackable . Available in various colors. Suitable for indoor and outdoor use.