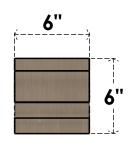

## **FRONT PROFILE**

## ITEM NUMBER: CORU06X06X06ASHRCPR

6"W X 6"D X 6"H SERIES 1 WIDE ASHEBORO ROUGH CEDAR TIMBERTHANE FAUX WOOD CORBEL, PRIMED