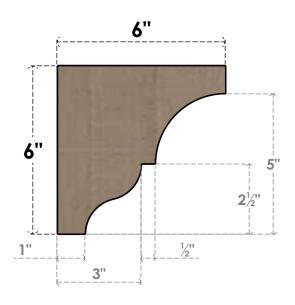

## **SIDE PROFILE**

## ITEM NUMBER: CORU06X06X06ASHRCPR

6"W X 6"D X 6"H SERIES 1 WIDE ASHEBORO ROUGH CEDAR TIMBERTHANE FAUX WOOD CORBEL, PRIMED