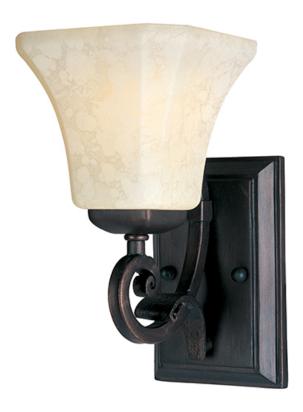

#### **PRODUCT DESCRIPTION**

Tapered metal ribbons forged into a flowing form and finished in a heavy textured Rustic Burnished finish. The beveled soft square Frost Lichen shades enhance this bold and masculine look.

#### **GLASS**

Frost Lichen FL

#### MATERIAL

Steel