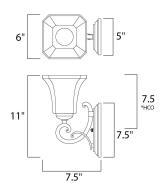

\*height from center of outlet to the top of the fixture

#### **MEASUREMENTS**

: 6" W x 11" H x 7.5" Ext **DIMENSION** 

: 5" W x 7.5" H MAX OAH

HANGING WEIGHT : 3.3 lb