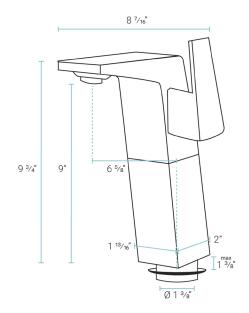

### Specifications:

- N.W: 6.13 lb.
- L: 8 <sup>7</sup>/<sub>16</sub>" x W: 1 <sup>13</sup>/<sub>16</sub>" x H: 4 <sup>7</sup>/<sub>16</sub>"
- Water supply line: 25 5/8"