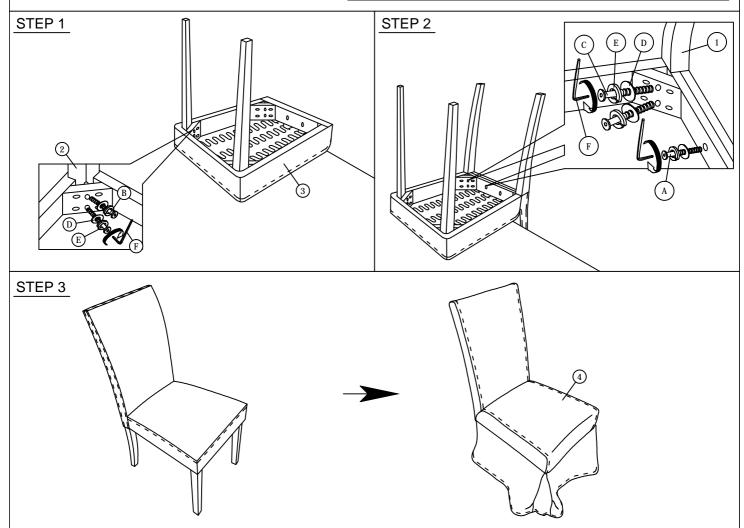

## IMPORTANT NOTE :

- •Place all wooden parts on a clean and smooth surface such as rug or carpet to the parts from being scratched.
- Check to be sure that you have all parts and hardware.
- •Remove all wrapping materials, including staples & packing straps before you start to assemble.
- •Remove all wrapping materials, including staples & packing straps before you start to assemble.

## Each chair -

| PART LIST |                    |       | PART LIST |                           |              |
|-----------|--------------------|-------|-----------|---------------------------|--------------|
| ITEM      | DESCRIPTION        | QTY   | ITEM      | DESCRIPTION               | QTY          |
| 1         | CHAIR BACK         | 1 PC  | A         | JCBC Bolt M6 x 45mm       | 2pcs         |
| 2         | FRONT LEG          | 2 PCS | B         | JCBC Bolt M6 x 60mm       | 4pcs<br>4pcs |
| 3         | CUSHION SEAT FRAME | 1 PC  | D         | M7 x 19 x 1.0 Flat Washer | 10pcs        |
| 4         | SKIRTING           | 1 PC  | E         | M6 Spring Washer          | 10pcs        |
|           |                    |       | F         | M4 Allen Key (Ball Shape) | 1pc          |