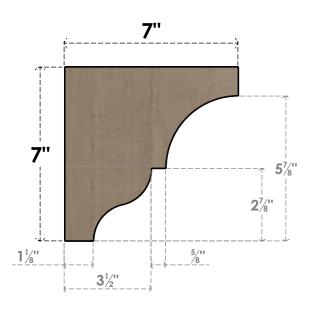

### **SIDE PROFILE**

#### ITEM NUMBER: CORU07X07X07ASHRCPR

7"W X 7"D X 7"H SERIES 1 WIDE ASHEBORO ROUGH CEDAR TIMBERTHANE FAUX WOOD CORBEL, PRIMED