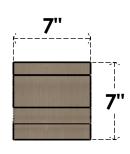

## **FRONT PROFILE**

#### ITEM NUMBER: CORU07X07X07ASHRCPR

7"W X 7"D X 7"H SERIES 1 WIDE ASHEBORO ROUGH CEDAR TIMBERTHANE FAUX WOOD CORBEL, PRIMED