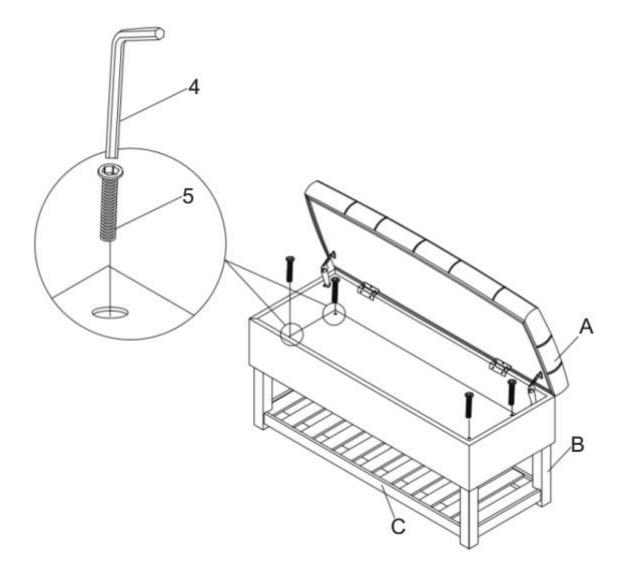

### ASSEMBLY

Attach Legs (B) to corners of Shelf (C) with Bolt (1), Lock Washer (2) and Flat Washer (3).

Use Allen Key (4) to tighten.

#### **STEP 3**

Open the storage lid to complete assembly.

Use Short Bolts (5) to attach Ottoman (A) to assembled Shelf (B) to each corner.

Use Allen Key (4) to tighten.