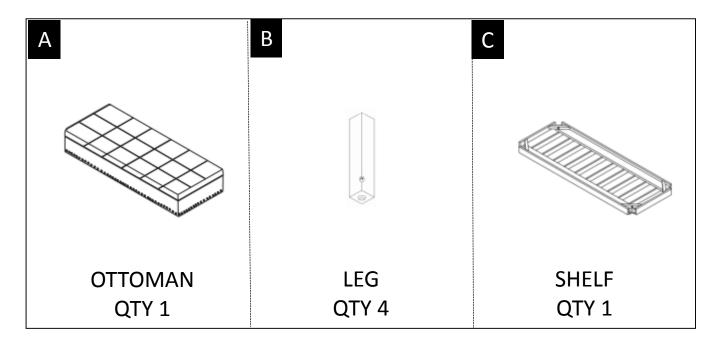

#### PARTS DESCRIPTION

**NEED HELP?** For help with assembly or if you are missing a part, Please call customer service at 1-866-518-0120 ext. 262 (9 am to 4 pm EST)