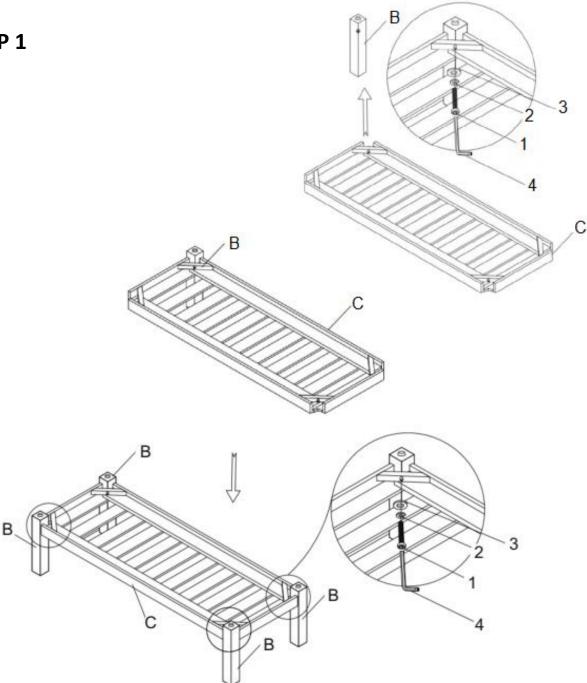

### ASSEMBLY

Attach Legs (B) to corners of Shelf (C) with Bolt (1), Lock Washer (2) and Flat Washer (3).

Use Allen Key (4) to tighten.