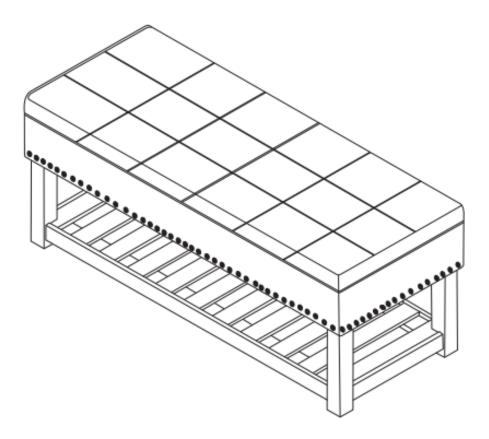

Wyndent fall HOME DECOR

brooklyn + max

# **RADLEY / NATHNAN / LEON**

# **STORAGE OTTOMAN BENCH**

#### MODEL # AXCOT-261-G







brooklyn + max™



## Questions, problems, assembly help, missing parts?

No need to return the product, we will gladly help and ship your replacement parts free of charge Please call Customer Service at 1-866-518-0120 ext. 262 Monday to Friday between 9 am – 4 pm EST or go to <u>www.simpli-home.com/parts request</u>

In order to assist you in a timely manner, please have the following information ready:

Model # \_\_\_\_\_\_ Part Number or Letter \_\_\_\_\_\_

Purchased at \_\_\_\_\_\_ Date of Purchase \_\_\_\_\_\_

# If you wish to return the product, please contact the retailer where the product was purchased.

**IMPORTANT**: Please read this manual carefully before beginning assembly of this product. Keep this manual for future reference.

#### SAFETY INFORMATION

Identify all th