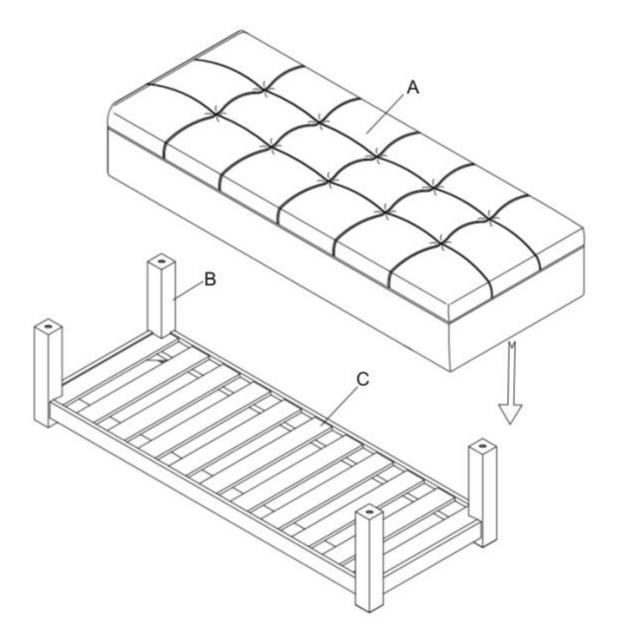

#### PARTS DESCRIPTION

**NEED HELP?** For help with assembly or if you are missing a part, Please call customer service at 1-866-518-0120 ext. 262 (9 am to 4 pm EST)

### ASSEMBLY

Attach Legs (B) to corners of Shelf (C) with Bolt (1), Lock Washer (2) and Flat Washer (3).

Use Allen Key (4) to tighten.

#### STEP 2

Place the Ottoman (A) on the assembled Shelf (C). Align and adjust the Ottoman (A) so it sits evenly.