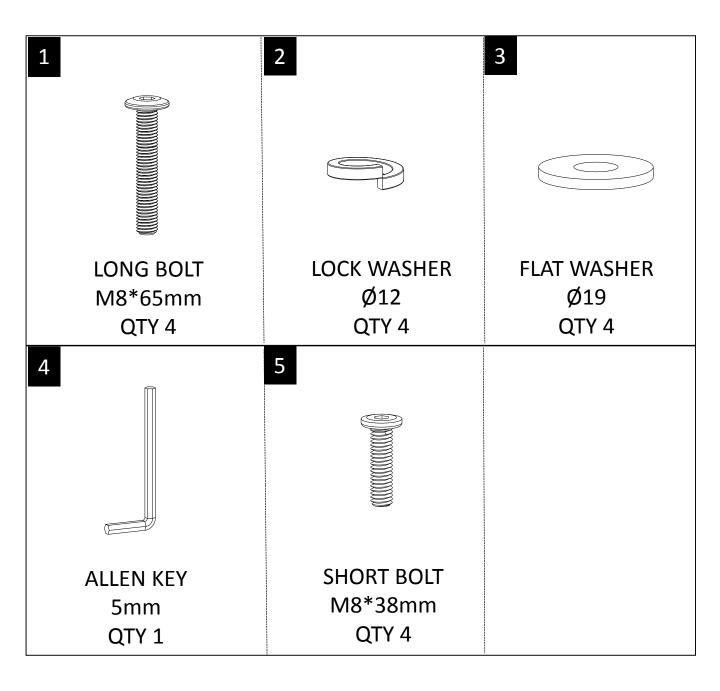

#### HARDWARE DESCRIPTION

**NEED HELP?** For help with assembly or if you are missing a part, Please call customer service at 1-866-518-0120 ext. 262 (9 am to 4 pm EST)