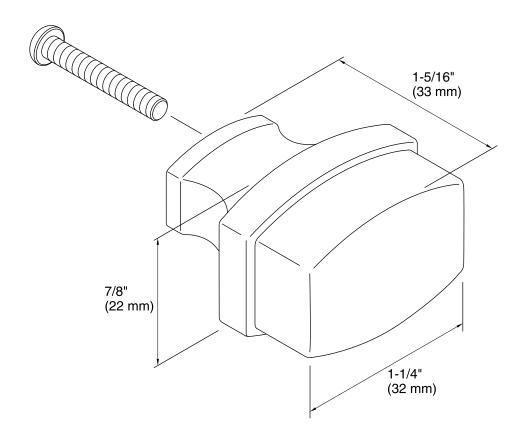

construction for durability.
- KOHLER finishes resist corrosion and tarnish.
- Coordinates with other products in the Bancroft Collection.

# Installation

Tools and installation template included.

# **Included Components**

Additional Components: Mounting hardware



# Codes/Standards

None Applicable

# KOHLER® Faucet Lifetime Limited Warranty

See website for detailed warranty information.

### Available Colors/Finishes

Color tiles intended for reference only.

| Color | Code | Description              |
|-------|------|--------------------------|
|       | CP   | Polished Chrome          |
|       | SN   | Vibrant® Polished Nickel |
|       | BN   | Vibrant® Brushed Nickel  |
|       | BV   | Vibrant® Brushed Bronze  |
|       | 2BZ  | Oil-Rubbed Bronze        |







**K-11425** 



# **Technical Information**

All product dimensions are nominal.

### **Notes**

Install this product in accordance with the installation instructions.