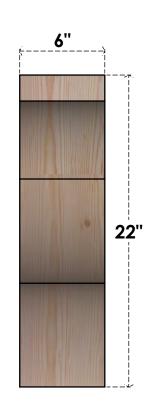

## BRC06X22X22FST00RDF

6"W X 22"D X 22"H FUNSTON ROUGH SAWN BRACE, DOUGLAS FIR

SIDE