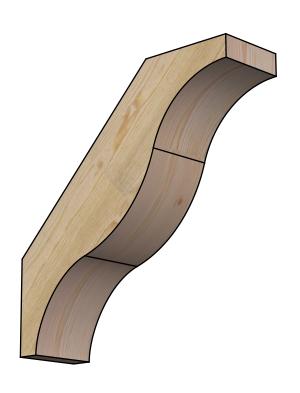

## BRC06X22X22FST00RDF

6"W X 22"D X 22"H FUNSTON ROUGH SAWN BRACE, DOUGLAS FIR

SIDE