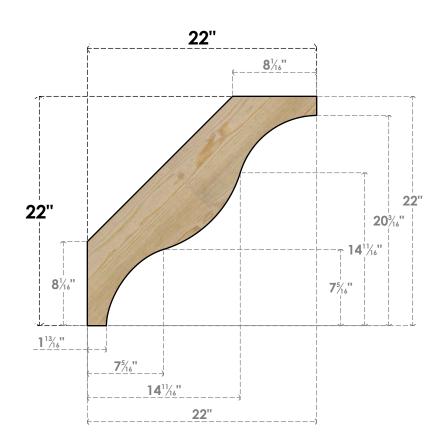

## BRC06X22X22FST00RDF

6"W X 22"D X 22"H FUNSTON ROUGH SAWN BRACE, DOUGLAS FIR

SIDE