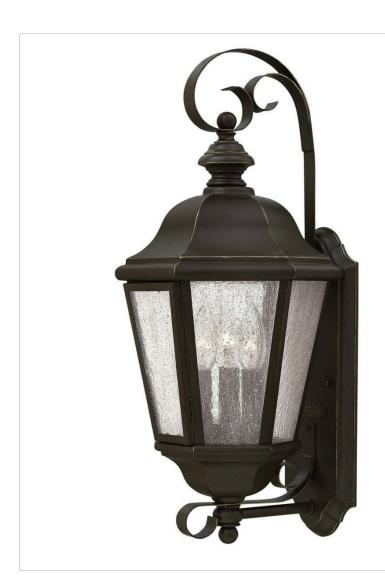

## **EDGEWATER**

## 1670OZ

## LARGE WALL MOUNT LANTERN

Edgewater's classic design features durable cast aluminum and brass construction in a rich Oil Rubbed Bronze finish with clear seedy glass.

| DETAILS   |                   |
|-----------|-------------------|
| FINISH:   | Oil Rubbed Bronze |
| MATERIAL: | Cast Aluminum     |
| GLASS:    | Clear Seedy       |

| DIMENSIONS     |            |
|----------------|------------|
| WIDTH:         | 10"        |
| HEIGHT:        | 21"        |
| WEIGHT:        | 10lb       |
| BACK PLATE:    | 5"W X 14"H |
| EXTENSION:     | 9.5"       |
| TOP TO OUTLET: | 15.25"     |

## **PRODUCT DETAILS:**

- Suitable for use in wet (outdoor direct rain or sprinkler) locations as defined by NEC and CEC. Meets United States UL Underwriters Laboratories & CSA Canadian Standards Association Product Safety Standards
- 2 year finish warranty
- Classic lines and heritage details complement traditional architecture
- Bold and robust dark bronze finish