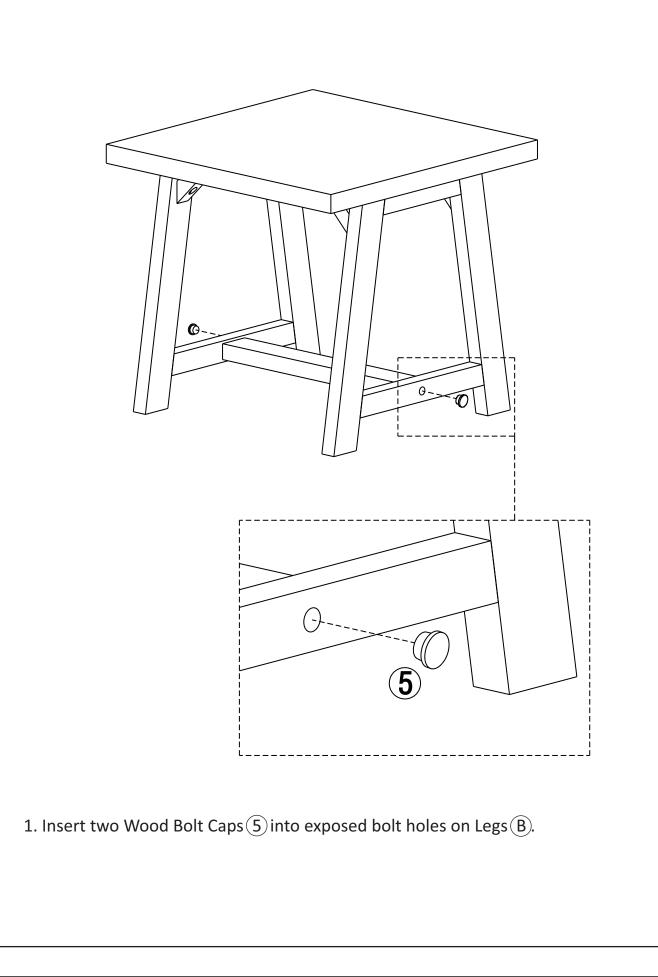

## MODEL # 3AXCSAW-02-GR

#### STEP 1



1. Align two pre-drilled holes on each Leg B with two Dowels on each side of Leg Lower Connector C.

2. Insert Cross Nuts ③ into pre-drilled holes in Leg Lower Connector  $\bigcirc$  with the slot facing out. Use a flathead Screwdriver to turn it to align with the Bolts ③. Repeat on the opposite side.

3. Use Allen Key (4) to tighten Bolts.

# MODEL # 3AXCSAW-02-GR

#### STEP 2



Attach Top A to Legs B using four Allen Key Bolts 1.
Use Allen Key 4 to tighten screws. Do not over-tighten.

## MODEL # 3AXCSAW-02-GR

#### **STEP 3**



- 1. Attach Leg Supporter (D) to between corner Legs and Top (A) at specified location using two Allen Key Scews (2).
- 2. Use Allen Key (4) to tighten screws. Do not over-tighten.
- 3. Repeat on the opposite legs.







Wynden Hall Home Decor brooklyn + max

#### WARRANTY

Thank you for purchasing a Simpli Home – Wyndenhall – Brooklyn + Max product. These products have been made to demanding, high-quality standards and are guaranteed for domestic use against manufacturing faults for a period of 12 months from the date of purchase. This warranty does not affect your statutory rights.

In case of any malfunction of your product (failure, missing parts, etc.) please contact us at our toll free service line at 1-866-518-0120 ext. 262 from 9 am to 4 pm, Monday to Friday, Eastern Standard Time or by email at simpli-home.com/customer-support.

We reserve the right to repair or replace the defective product, at its discretion.

This product is guaranteed for 12 months if used for normal purposes. Any warranty