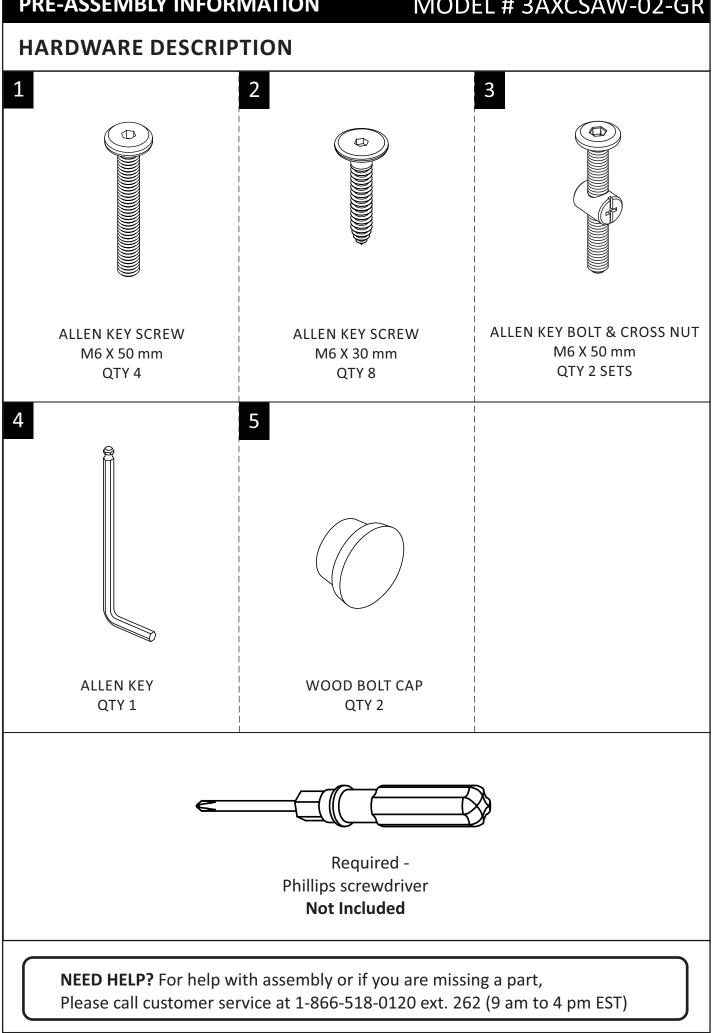

focation, always keep plastic bags away from children and pets. We recommend that you assemble this unit on a carpeted floor to avoid scratches. If using power tools, set the tool to low torque to avoid damage.

#### May require 2 people for ease of assembly.

#### **CARE and MAINTENANCE**

To clean, use a soft or slightly damp cloth, then wipe with a clean, dry cloth. Dust with soft dry cloth.

Do not use ammonia-based cleaning products, as they will damage the finish. Do not leave liquids or damp cloths on this furniture.

To avoid dulling of the finish, do not place furniture in direct sunlight.

Please inspect and tighten all screws or bolts on a regular basis to ensure proper performance and safety of your item.

### **PRE-ASSEMBLY INFORMATION**





### **PRE-ASSEMBLY INFORMATION**



# COMPONENTS – KEY DIAGRAM



## MODEL # 3AXCSAW-02-GR

#### STEP 1



1. Align two pre-drilled holes on each Leg B with two Dowels on each side of Leg Lower Connector C.

2. Insert Cross Nuts ③ into pre-drilled holes in Leg Lower Connector  $\bigcirc$  with the slot facing out. Use a flathead Screwdriver to turn it to align with the Bolts ③. Repeat on the opposite side.

3. Use Allen Key (4) to tighten Bolts.

# MODEL # 3AXCSAW-02-GR

#### STEP 2



Attach Top A to Legs B using four Allen Key Bolts 1.
Use Allen Key 4 to tighten screws. Do not over-tighten.

## MODEL # 3AXCSAW-02-GR

#### **STEP 3**



- 1. Attach Leg Supporter (D) to between corner Legs and Top (A) at specified location using two Allen Key Scews (2).
- 2. Use Allen Key (4) to tighten screws. Do not over-tighten.
- 3. Re