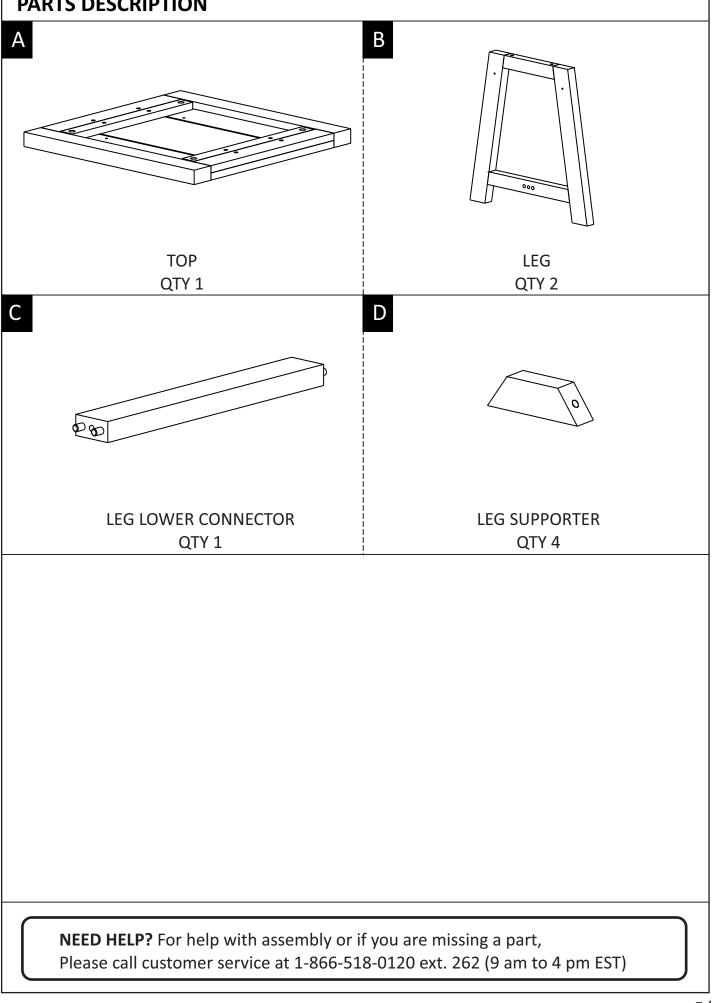

ing assembly. To avoid danger of suffocation, always keep plastic bags away from children and pets. We recommend that you assemble this unit on a carpeted floor to avoid scratches. If using power tools, set the tool to low torque to avoid damage.

#### May require 2 people for ease of assembly.

#### **CARE and MAINTENANCE**

To clean, use a soft or slightly damp cloth, then wipe with a clean, dry cloth. Dust with soft dry cloth.

Do not use ammonia-based cleaning products, as they will damage the finish. Do not leave liquids or damp cloths on this furniture.

To avoid dulling of the finish, do not place furniture in direct sunlight.

Please inspect and tighten all screws or bolts on a regular basis to ensure proper performance and safety of your item.

### **PRE-ASSEMBLY INFORMATION**





### **PRE-ASSEMBLY INFORMATION**



# COMPONENTS – KEY DIAGRAM



## MODEL # 3AXCSAW-02-GR

#### STEP 1



1. Align two pre-drilled holes on each Leg B with two Dowels on each side of Leg Lower Connector C.

2. Insert Cross Nuts ③ into pre-drilled holes in Leg Lower Connector  $\bigcirc$  with the slot facing out. Use a flathead Screwdriver to turn it to align with the Bolts ③. Repeat on the opposite side.

3. Use Allen Key (4) to tighten Bolts.

# MODEL # 3AXCSAW-02-GR

#### STEP 2



Attach Top A to Legs B using four Allen Key Bolts 1.
Use Allen Key 4 to tighten screws. Do not over-tighten.

## MODEL # 3AXCSAW-02-GR

#### **STEP 3**



- 1. Attach Leg Supporter (D) to between corner Legs and Top (A) at specified location using two Allen Key Scews (2).
- 2. Use Allen Key (4) to tighten