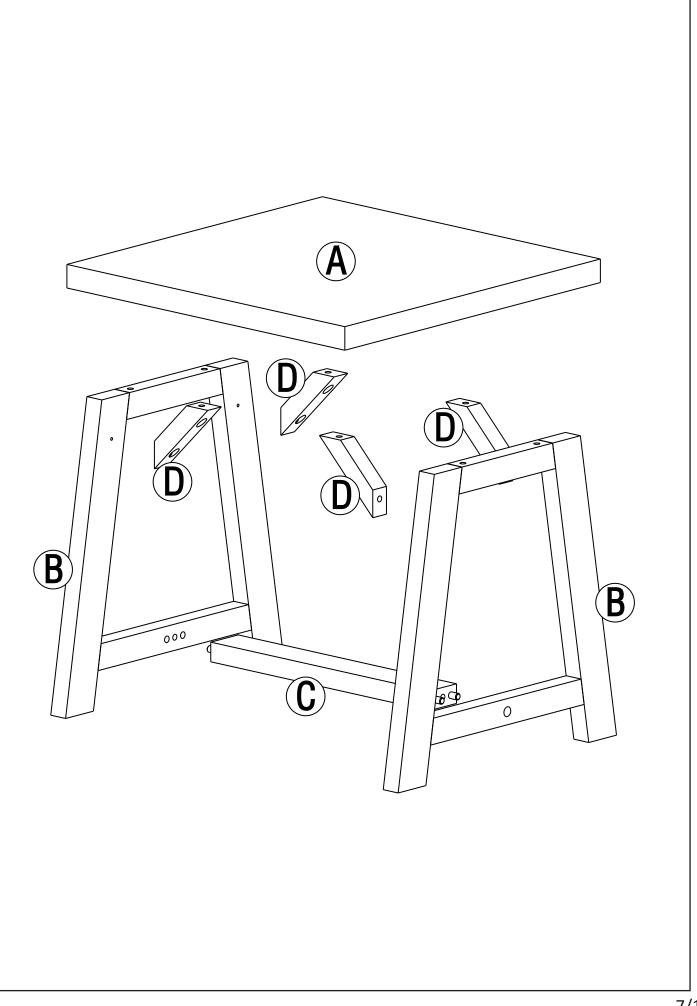

#### STEP 1

1. Align two pre-drilled holes on each Leg B with two Dowels on each side of Leg Lower Connector C.

2. Insert Cross Nuts ③ into pre-drilled holes in Leg Lower Connector  $\bigcirc$  with the slot facing out. Use a flathead Screwdriver to turn it to align with the Bolts ③. Repeat on the opposite side.

3. Use Allen Key (4) to tighten Bolts.

#### STEP 2

Attach Top A to Legs B using four Allen Key Bolts 1.
Use Allen Key 4 to tighten screws. Do not over-tighten.

#### **STEP 3**

- 1. Attach Leg Supporter (D) to between corner Legs and Top (A) at specified location using two Allen Key Scews (2).
- 2. Use Allen Key (4) to tighten screws. Do not over-tighten.
- 3. Repeat on the opposite legs.