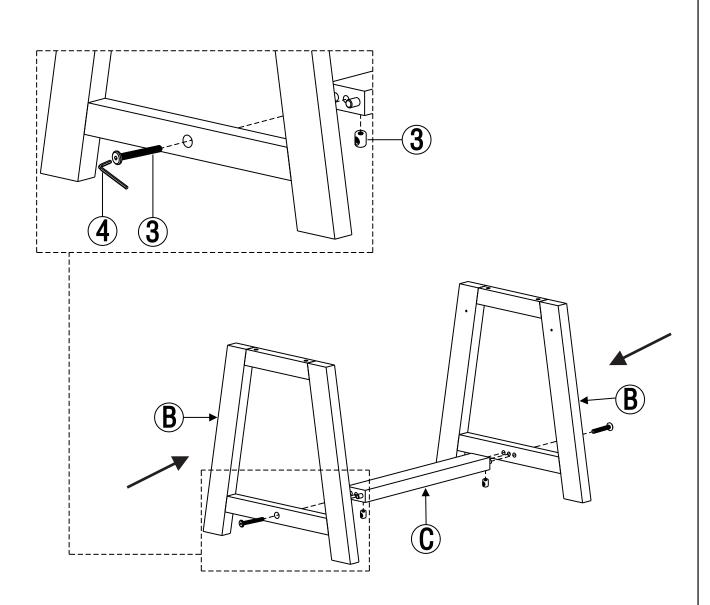

#### STEP 1

1. Align two pre-drilled holes on each Leg B with two Dowels on each side of Leg Lower Connector C.

2. Insert Cross Nuts ③ into pre-drilled holes in Leg Lower Connector  $\bigcirc$  with the slot facing out. Use a flathead Screwdriver to turn it to align with the Bolts ③. Repeat on the opposite side.

3. Use Allen Key (4) to tighten Bolts.