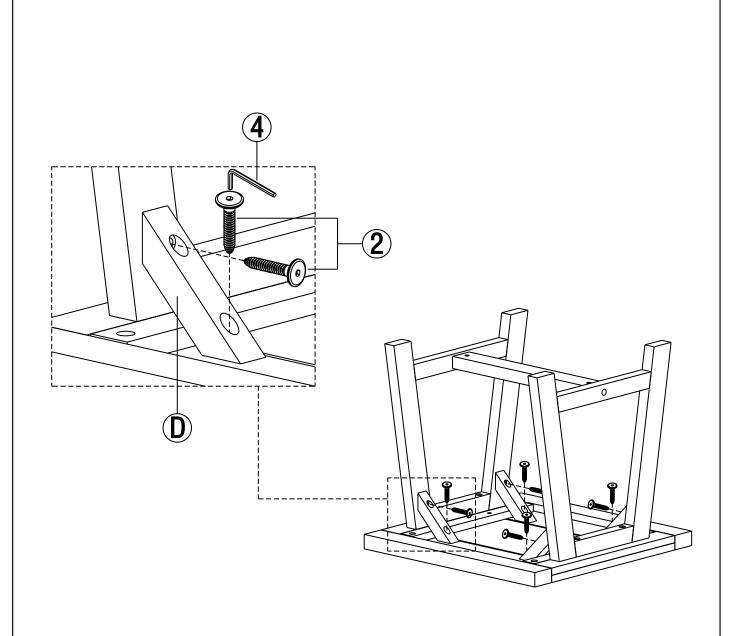

#### **STEP 3**

- 1. Attach Leg Supporter (D) to between corner Legs and Top (A) at specified location using two Allen Key Scews (2).
- 2. Use Allen Key (4) to tighten screws. Do not over-tighten.
- 3. Repeat on the opposite legs.