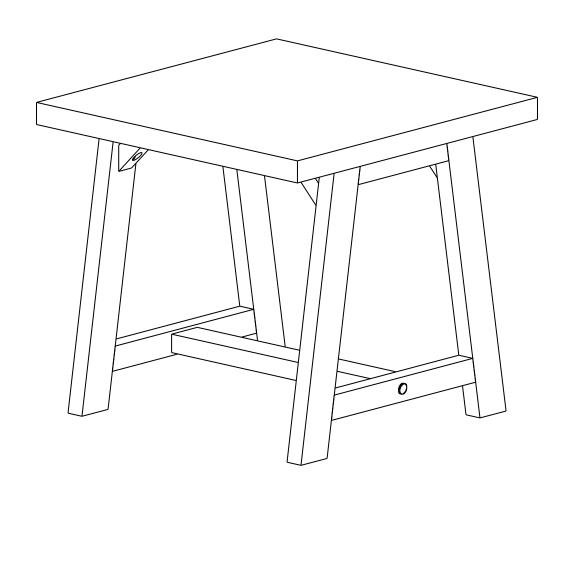

brooklyn + max

# SAWHORSE / HAWKINS / SPOKANE

# **END / SIDE TABLE**





# FOR REPLACEMENT PARTS OR HELP WITH ASSEMBLY PLEASE CONTACT US AT: <u>simpli-home.com/customer-support</u> PLEASE ENSURE TO HAVE THE MODEL # FROM THE PACKAGING OR INSTRUCTION BOOKLET

# TO RETURN THE PRODUCT: PLEASE CONTACT THE RETAILER WHERE THE ITEM WAS PURCHASED FROM





brooklyn + max



# Upload an image of our furniture in your home with a short review to our facebook page for a chance to

Win up to \$3000 of **Simpli Home** furniture!!!

www.facebook.com/simplihomefurnishings



**IMPORTANT :** Please read this manual carefully before beginning assembly of this product. Keep this manual for future reference.

#### SAFETY INFORMATION

Identify all the parts and hardware. Do not discard of the packaging until you have checked that you have all of the parts and hardware required.