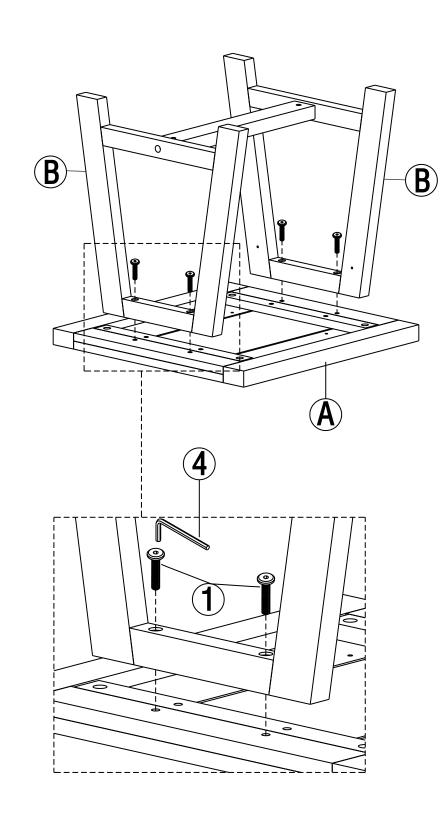

#### STEP 2

Attach Top A to Legs B using four Allen Key Bolts 1.
Use Allen Key 4 to tighten screws. Do not over-tighten.