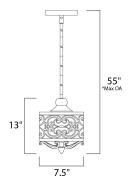

## **MEASUREMENTS**

: 7.5" L x 7.5" W x 13" H DIMENSION

MAX OAH : 55" OAH HANGING WEIGHT : 3.35 lb