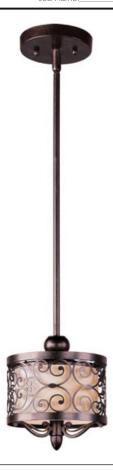

## **PRODUCT DESCRIPTION**

Mondrian, a Mediterranean inspired collection, features a forged-iron frame finished in Umber Bronze. The warm glow emitted through the delicate pattern of the metal silhouette gently radiates through the off-white fabric shades to create an interesting lighting effect.

#### **FINISHES OPTION**

Umber Bronze

## MATERIAL

Steel, Fabric, Glass