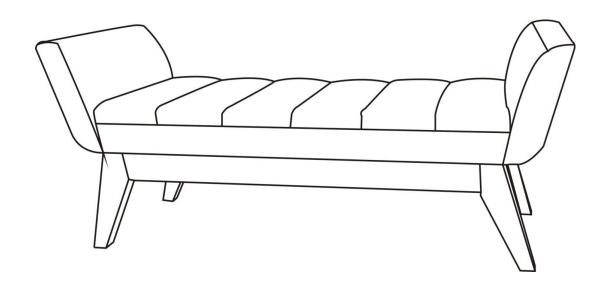

# LANGDON / LOUIS / HUGO

## **EXTRA WIDE OTTOMAN BENCH**

MODEL # AXCOT-272-DG









### Questions, problems, assembly help, missing parts?

No need to return the product, we will gladly help and ship your replacement parts free of charge
Please call Customer Service at 1-866-518-0120 ext. 262
Monday to Friday between 9 am – 4 pm EST
or go to

www.simpli-home.com/parts request

| In order to assist you in a timely manner, please have the following information ready: |                       |
|-----------------------------------------------------------------------------------------|-----------------------|
| Model #                                                                                 | Part Number or Letter |
| Purchased at                                                                            | Date of Purchase      |

If you wish to return the produ