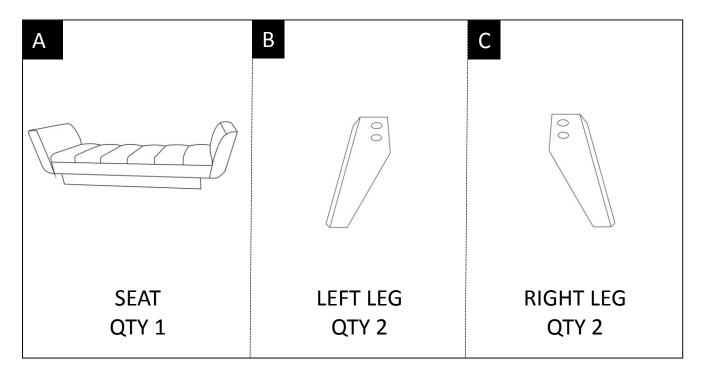

se manual tools.

Requires 2 people for ease of assembly.

### **CARE and MAINTENANCE**

Wipe regularly with clean water and a damp, clean, soft white cloth.

General cleaning can be done as needed with a mild detergent and water solution. Always rinse with clean water and dry.

For heavy soiling, dampen a soft white cloth or soft bristle brush. Use care as scrubbing can damage the surface.

More difficult stains can be treated, but this should be occasional, not daily, cleaning. ANY cleaning solution used must be removed with clean water and a clean white cloth. Cleaning residue left on the material can cause it to dry out and crack, or affect the color.

DO NOT use any cleaners with corrosive ingredients (lye, acids or ammonia).

### **PRE-ASSEMBLY INFORMATION**

#### PARTS DESCRIPTION



#### HARDWARE DESCRIPTION



**NEED HELP?** For help with assembly or if you are missing a part, Please call customer service at 1-866-518-0120 ext. 262 (9 am to 4 pm EST)

# **ASSEMBLY**

#### STEP 1



Attach Left Legs (B) and Right Legs (C) to Seat (A) with Allen Key Screws (1) and Washers (2).

Use Allen Key (3) to tighten. Do not over-tighten.

### **ASSEMBLY**

#### STEP 2



Place Ottoman on a flat level surface to ensure it is level. If it is uneven, adjust the Legs (B) to ensure the Ottoman is level and then fully tighten all Screws.





#### **WARRANTY**

Thank you for purchasing a **Simpli Home – Wyndenhall – Brooklyn + Max** product. These products have been made to demanding, high-quality standards and are guaranteed for domestic use against manufacturing faults for a perio