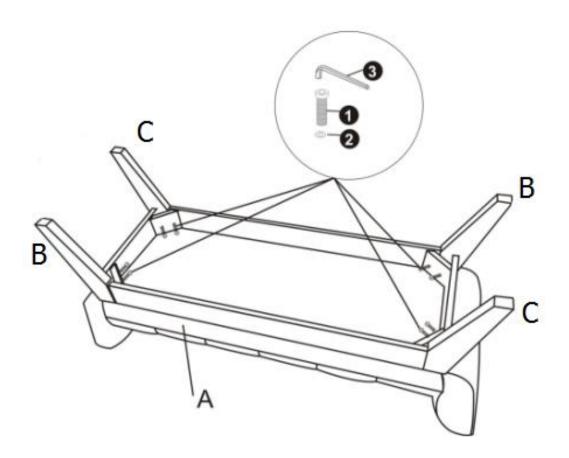

#### STEP 1

Attach Left Legs (B) and Right Legs (C) to Seat (A) with Allen Key Screws (1) and Washers (2).

Use Allen Key (3) to tighten. Do not over-tighten.