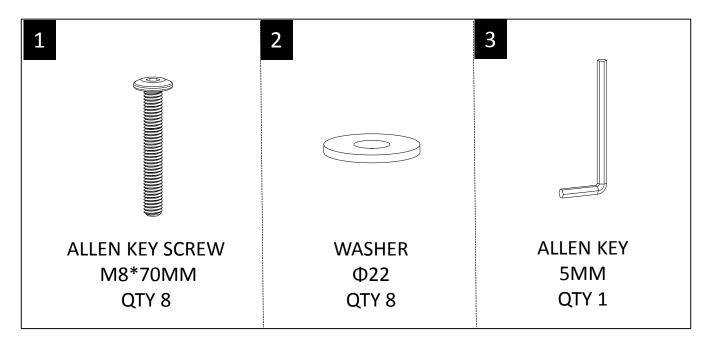

#### HARDWARE DESCRIPTION

**NEED HELP?** For help with assembly or if you are missing a part, Please call customer service at 1-866-518-0120 ext. 262 (9 am to 4 pm EST)