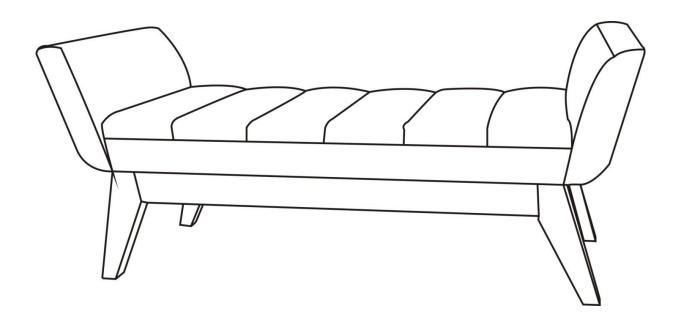

surface.

More difficult stains can be treated, but this should be occasional, not daily, cleaning. ANY cleaning solution used must be removed with clean water and a clean white cloth. Cleaning residue left on the material can cause it to dry out and crack, or affect the color.

DO NOT use any cleaners with corrosive ingredients (lye, acids or ammonia).

### **PRE-ASSEMBLY INFORMATION**

#### PARTS DESCRIPTION



#### HARDWARE DESCRIPTION



**NEED HELP?** For help with assembly or if you are missing a part, Please call customer service at 1-866-518-0120 ext. 262 (9 am to 4 pm EST)

# **ASSEMBLY**

#### STEP 1



Attach Left Legs (B) and Right Legs (C) to Seat (A) with Allen Key Screws (1) and Washers (2).

Use Allen Key (3) to tighten. Do not over-tighten.

### **ASSEMBLY**

#### STEP 2



Place Ottoman on a flat level surface to ensure it is level. If it is uneven, adjust the Legs (B) to ensure the Ottoman is level and then fully tighten all Screws.





#### **WARRANTY**

Thank you for purchasing a **Simpli Home – Wyndenhall – Brooklyn + Max** product. These products have been made to demanding, high-quality standards and are guaranteed for domestic use against manufacturing faults for a period of 12 months from the date of purchase. This warranty does not affect your statutory rights.

In case of any malfunction of your product (failure, missing parts, etc.) please contact us at our toll free service line at 1-866-518-0120 ext. 262 from 9 am to 4 pm, Monday to Friday, Eastern Standard Time or by email at customerservice@simpli-home.com.

We reserve the right to repair o